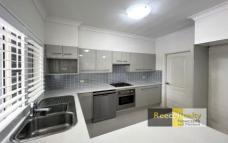

The spacious home, features plantation shutters and new carpets throughout.

You enter the home via a light filled front alfresco, into an open plan, living, dining and kitchen space. The kitchen contains gas cooking, plenty of storage, a dishwasher and its very own walk in pantry.