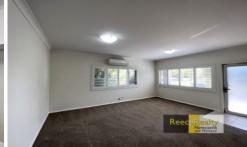

The master retreat, comes with its own separate ensuite, built in wardrobe, ceiling fan and extra storage space. The ensuite features a W/C and shower. The other two bedrooms both contain built in wardrobes and one of which also has a ceiling fan or those warm conditions!