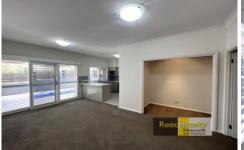

The spacious home, features plantation shutters and new carpets throughout.

You enter the home via a light filled front alfresco, into an open plan, living, dining and kitchen space. The kitchen contains gas cooking, plenty of storage, a dishwasher and its very own walk in pantry.