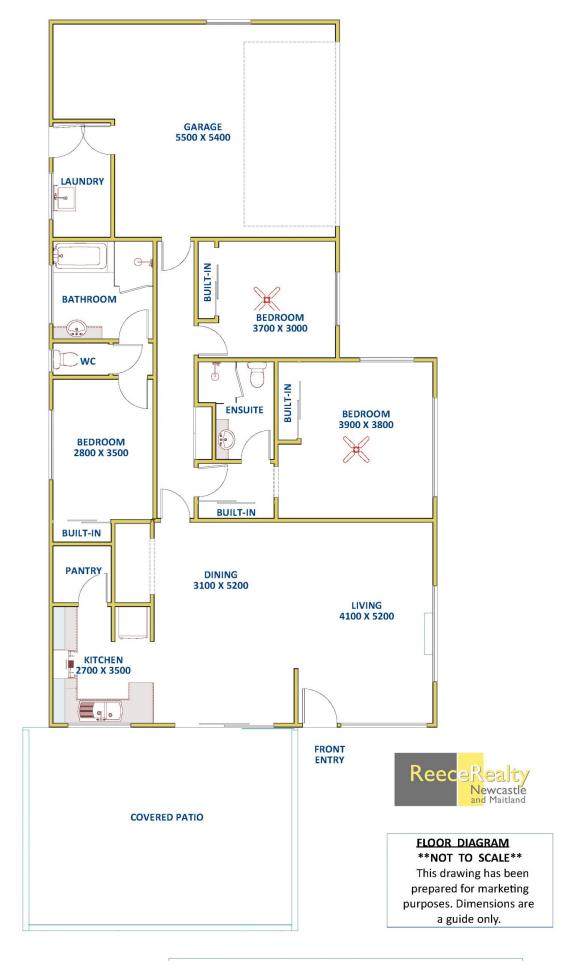

## 39a Newcastle Road Wallsend NSW

This beautiful 3-bedroom family home, is nestled in one of the most sought after locations in Newcastle. Directly adjacent to the local park, and only minutes away from the local shops, schools and public transport.

The spacious home, features plantation shutters and new carpets throughout.

You enter the home via a light filled front alfresco, into an open plan, living, dining and kitchen space. The kitchen contains gas cooking, plenty of storage, a dishwasher and its very own walk in pantry.

The master retreat, comes with its own separate ensuite, built in wardrobe, ceiling fan and extra storage space. The ensuite features a W/C and shower. The other two bedrooms both contain built in wardrobes and one of which also has a ceiling fan or those warm conditions!