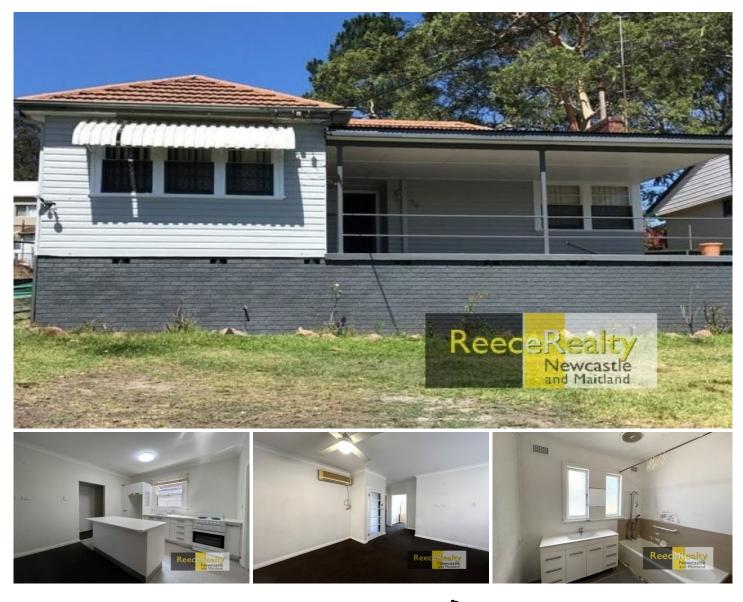

## 26 Naughton Avenue Birmingham Gardens NSW

This 3-bedroom home is situated in a prime location, close to the local schools, shops and public transport.

All 3 carpeted bedrooms feature bright windows bringing in plenty of natural sunlight and all 3 have ceiling fans. The master is fitted with a built in wardrobe and another bedroom has a provided mirror cabinet and extra storage.

A chef's kitchen with island bench, opens to the double lounge space with split system air conditioner provided. A electric stove and oven is also provided for all your cooking needs!

The bathroom features a full size vanity and hop in shower/bath. The W/C is separate beside the dedicated laundry space. A grassed backyard is accessible, with a large front yard and mini concreted car space there to store

View : https://www.reecerealty.com.au/lease/nsw/newca stle-region/birmingham-gardens/residential/house /7782105

Nick Majurovski 02 4950 2025

26 Naughton Avenue, Birmingham Gardens