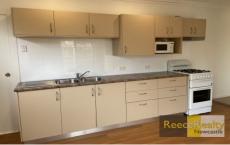

The flat features and open plan living area with a kitchenette style kitchen with full size gas stove and microwave. With plenty of room for a small dining table and lounge suite, the living area leads to a separate bedroom which boasts a built in robe and ceiling fan, as well as a fully enclosed courtyard including clothesline & established gardens.