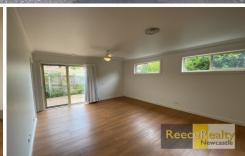

The flat features and open plan living area with a kitchenette style kitchen with full size gas stove and microwave. With plenty of room for a small dining table and lounge suite, the living area leads to a separate bedroom which boasts a built in robe and ceiling fan, as well as a fully enclosed courtyard including clothesline & established gardens.