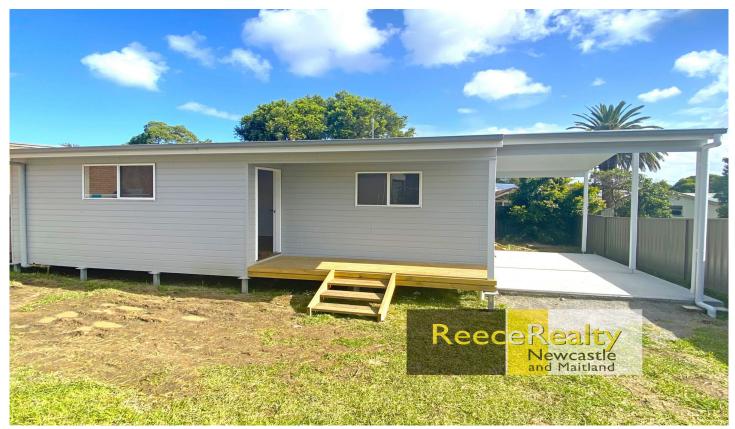

## 13A Timmins Street Birmingham Gardens NSW

This fresh, modern unit features two bedrooms, an open plan living area, fenced yard and plenty of off street parking + a dedicated car port. The home is located in a private setting and is close to local schools, UON, public transport, Newcastle Inner City Bypass and Stockland Shopping Centre.

Water usage in this unit is included in the rent, saving you those extra quarterly expenses!

Each bedroom features built-in wardrobes with sliding mirrors, ceiling fans and its own access to the rear fenced yard from the sliding door and small landing deck.