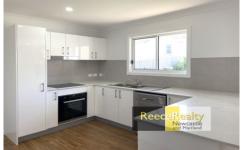

The spacious kitchen provides plenty of cupboard space, electric cooking and a dishwasher. It also adjoins to the open plan living area. The living space has air conditioning

2 📭 1 🔓 1 🗬

**View**: https://www.reecerealty.com.au/lease/nsw/newca stle-region/birmingham-gardens/residential/house /7763245