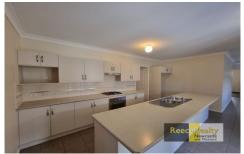

## 31 Mordue Parade Jesmond NSW

This low maintenance style home features a large open plan living area with air conditioning throughout.

The central kitchen in the property opens out to a private patio perfect for alfresco dining. The chef's kitchen, comes with an island bench, gas cooktop, oven & a dedicated space for your own microwave!