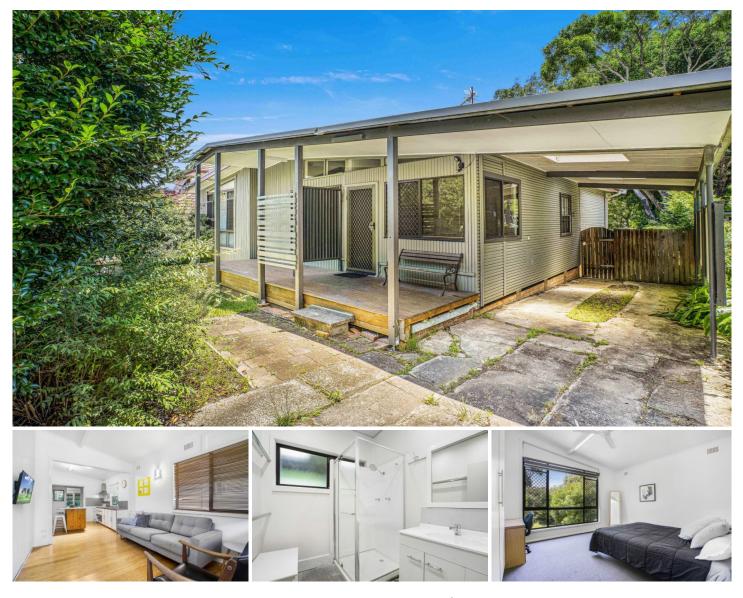

## 20 Lester Parade North Lambton NSW

Introducing to the market this four bedroom home set on a 708 m2 block with a double garage plus tandem double carport .

Entry to the home is from the covered front deck & into a formal lounge which opens to the spacious kitchen/dining area. The kitchen offers good storage, electric cooking and island bench/breakfast bar.

Three bedrooms are clustered near the bathroom and the separate W.C. while bedroom four is at the rear of the home. All bedrooms are generous in size & offer ceiling fan plus built in wardrobe. One bedroom includes private external access through glass sliding doors to the back entertaining deck.

The huge covered entertaining deck, off which you will find