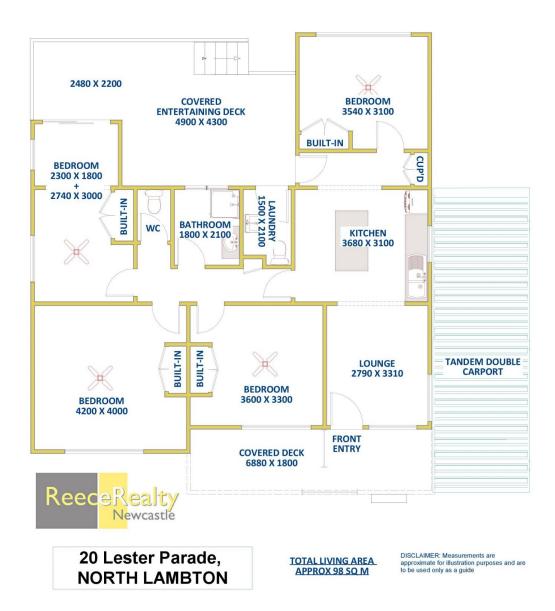

## 20 Lester Parade North Lambton NSW

Introducing to the market this four bedroom home set on a 708 m2 block with a double garage plus tandem double carport .

Entry to the home is from the covered front deck & into a formal lounge which opens to the spacious kitchen/dining area. The kitchen offers good storage, electric cooking and island bench/breakfast bar.

Three bedrooms are clustered near the bathroom and the separate W.C. while bedroom four is at the rear of the home. All bedrooms are generous in size & offer ceiling fan plus built in wardrobe. One bedroom includes private external access through glass sliding doors to the back entertaining deck.

The huge covered entertaining deck, off which you will find