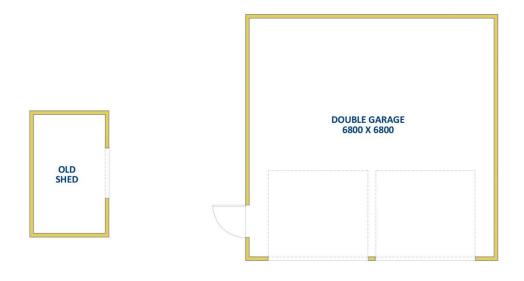

## 20 Lester Parade North Lambton NSW

Introducing to the market this four bedroom home set on a 708 m2 block with a double garage plus tandem double carport .

Entry to the home is from the covered front deck & into a formal lounge which opens to the spacious kitchen/dining area. The kitchen offers good storage, electric cooking and island bench/breakfast bar.

## 4 🎮 1 🚔 2 🚘

Land Size : 708 sqm

View : http wca

: https://www.reecerealty.com.au/sale/nsw/ne wcastle-region/north-lambton/residential/ho use/7740126

Allen Reece 02 4950 2025