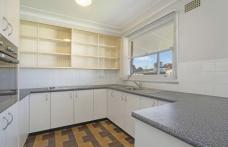

Entry to the home from your sunny front porch is directly into a large lounge room which opens to a dining area & refurbished kitchen with electric cooking, wall oven & generous cupboard & bench space.