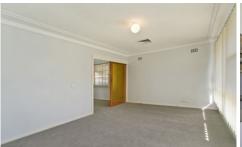

Entry to the home from your sunny front porch is directly into a large lounge room which opens to a dining area & refurbished kitchen with electric cooking, wall oven & generous cupboard & bench space.