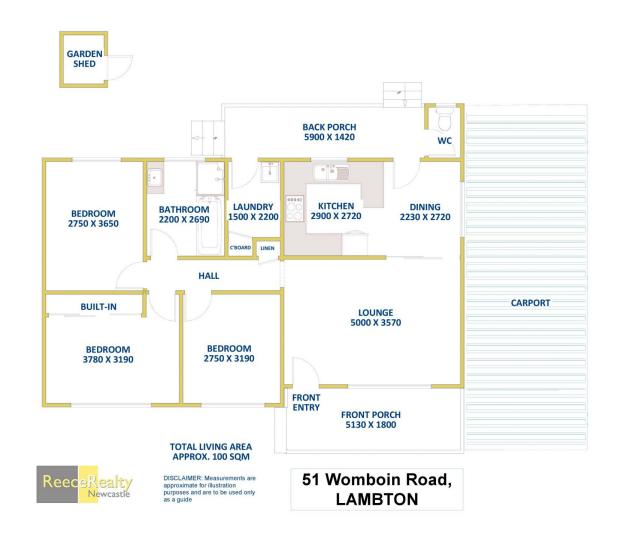

## 51 Womboin Road Lambton NSW

It is a pleasure to introduce to the market a long held, brick & tile family home positioned in a cul-de-sac within level walking distance to Mc Donald Jones stadium. Offering three bedrooms, large lounge, dining/kitchen, ducted air conditioning, under cover dual parking and back verandah, it has everything you need for a great starter or downsizer. Freshly painted & carpeted, there is nothing to do but move in.

Entry to the home from your sunny front porch is directly into a large lounge room which opens to a dining area & refurbished kitchen with electric cooking, wall oven & generous cupboard & bench space.

Bedrooms are clustered together with the master bedroom

For full version visit the website

3 📭 1 🖺 2 🗬

Type : House Land Size : 436 sqm

View : https://www.reecerealty.com.au/sale/nsw/ne

wcastle-region/lambton/residential/house/77