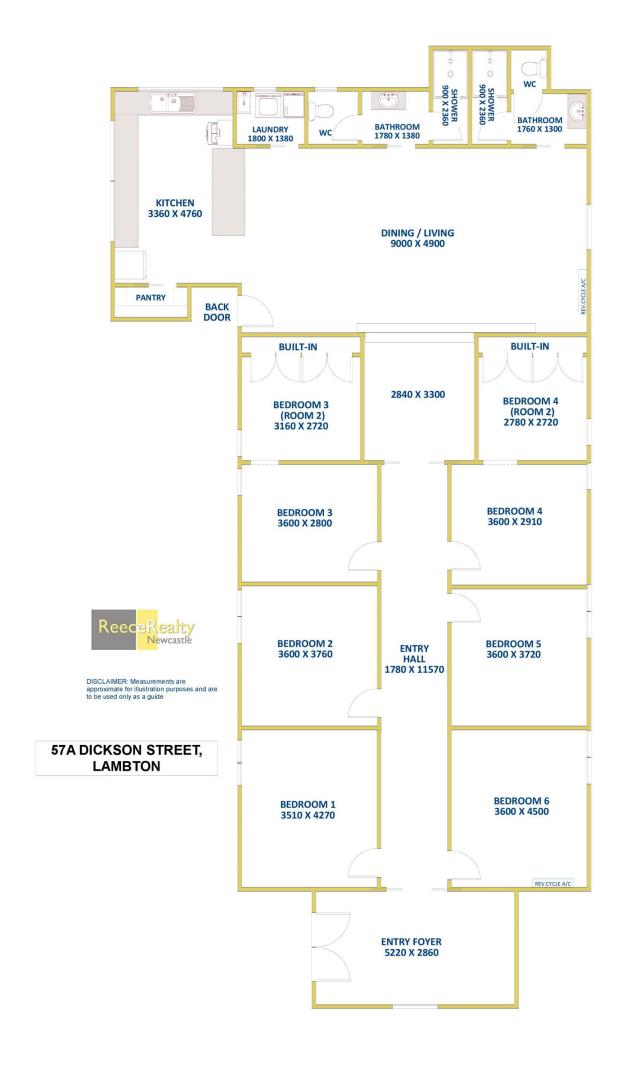

## 57a Dickson Street Lambton NSW

Six bedroom share accommodation property in a prime central position within walking distance to Lambton shopping precinct.

This property is a past church building which has been modified internally to maximise rental return. Options are varied and may profit from further investigation.

Street view retains the buildings original character with entry into the original foyer then through to dormitory style accommodation.

Four of the bedrooms are large, offering a generous amount of space for each tenant, with secure locks and furnishing supplied. There are two bedrooms that include an adjoining sitting room.

From the hall there is an open plan communal living area

6 📭 2 🖺

Land Size: 474 sqm

View: https://www.reecerealty.com.au/sale/nsw/ne wcastle-region/lambton/residential/house/77

40123

Allen Reece 02 4950 2025