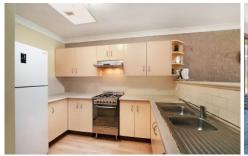

The kitchen offers gas cooking, plenty of storage and bench space with a servery facing the dining/living area space where sliding glass doors open to undercover entertaining and grassed yard.

For full version visit the website