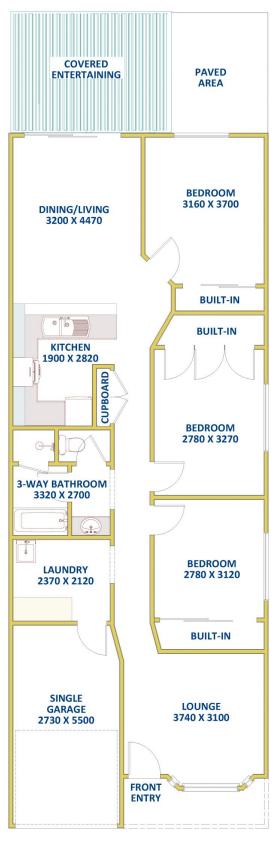

Featuring a separate lounge, open plan kitchen/dining with split system air conditioning & skylight and floating timber floors throughout living areas.

Three good sized, carpeted bedrooms all have built-ins and ceiling fans.

The kitchen offers gas cooking, plenty of storage and bench space with a servery facing the dining/living area space where sliding glass doors open to undercover entertaining and grassed yard.

For full version visit the website

FLOOR DIAGRAM....\*\*NOT TO SCALE\*\*

This drawing has been prepared for marketing purposes. Dimensions are a guide only.

2/6 Lee Crescent BIRMINGHAM GARDENS