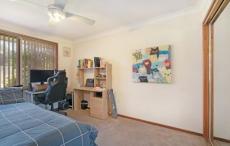

Featuring a separate lounge, open plan kitchen/dining with split system air conditioning & skylight and floating timber floors throughout living areas.

Three good sized, carpeted bedrooms all have built-ins and ceiling fans.