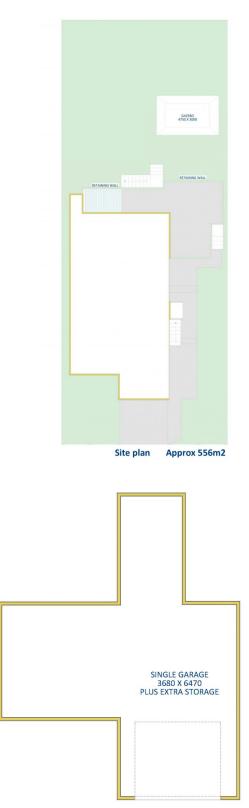

Being on the high side of the street gives you an elevated home that has lockup garage and a huge storage area underneath. External stairs lead to the front foyer area which opens to the formal dining room. Entry to the lounge is through period double glass doors. Off the lounge is a guest bedroom/home office area room with plantation shuttered windows opening to district views.