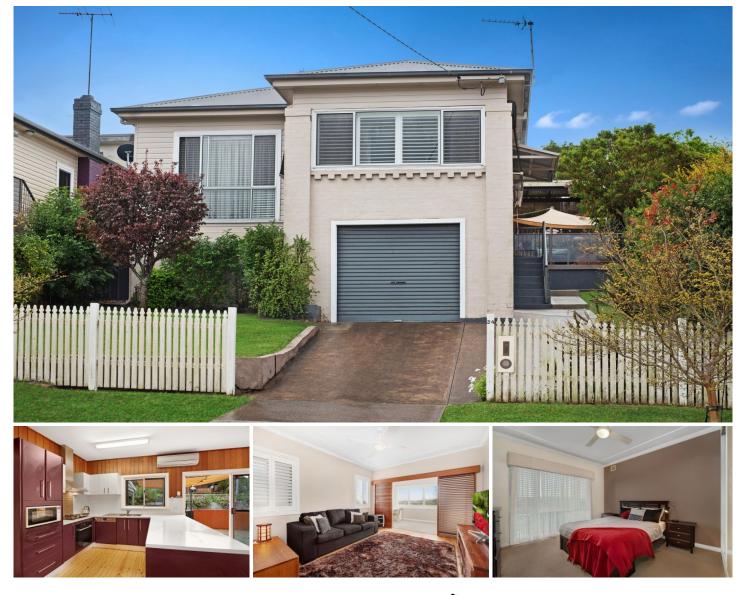

## 34 Hill Street North Lambton NSW

New to the market is this beautiful home positioned in this desirable area amongst other quality homes. The property has views from the front and the designated entertaining areas at the back. With open plan kitchen/dining, separate living & lounge rooms, two double size bedrooms and a third bedroom/sunroom it is well worth inspection.

Being on the high side of the street gives you an elevated home that has lockup garage and a huge storage area underneath. External stairs lead to the front foyer area which opens to the formal dining room. Entry to the lounge is through period double glass doors. Off the lounge is a guest bedroom/home office area room with plantation shuttered windows opening to district views.

Bathroom facilities have been upgraded to meet today's