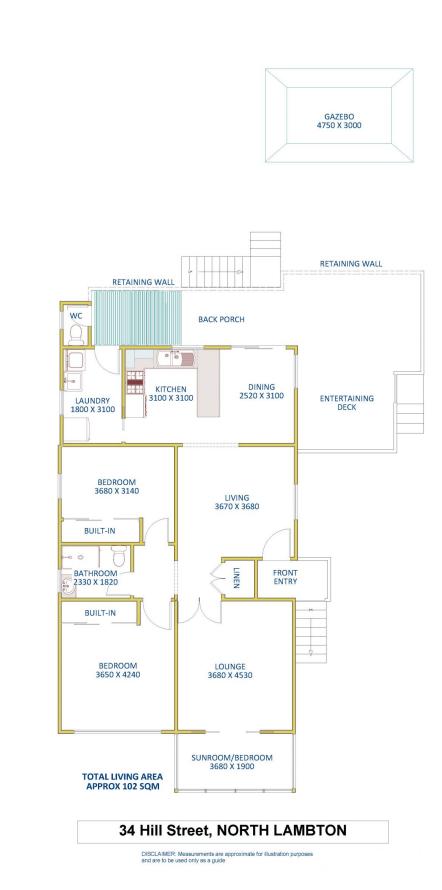

## 34 Hill Street North Lambton NSW

New to the market is this beautiful home positioned in this desirable area amongst other quality homes. The property has views from the front and the designated entertaining areas at the back. With open plan kitchen/dining, separate living & lounge rooms, two double size bedrooms and a third bedroom/sunroom it is well worth inspection.

Being on the high side of the street gives you an elevated home that has lockup garage and a huge storage area underneath. External stairs lead to the front foyer area which opens to the formal dining room. Entry to the lounge is through period double glass doors. Off the lounge is a guest bedroom/home office area room with plantation shuttered windows opening to district views.