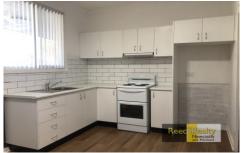

It features an open plan dining and kitchen, a modern bathroom and two extra large bedrooms both with built-in wardrobes. There is a ceiling fan in the lounge room.

Outside of the unit is the neat and tidy laundry which features a second toilet, a separate good sized backyard and a carport.