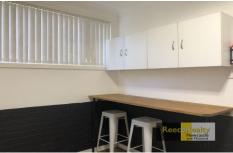

It features an open plan dining and kitchen, a modern bathroom and two extra large bedrooms both with built-in wardrobes. There is a ceiling fan in the lounge room.

Outside of the unit is the neat and tidy laundry which features a second toilet, a separate good sized backyard and a carport.