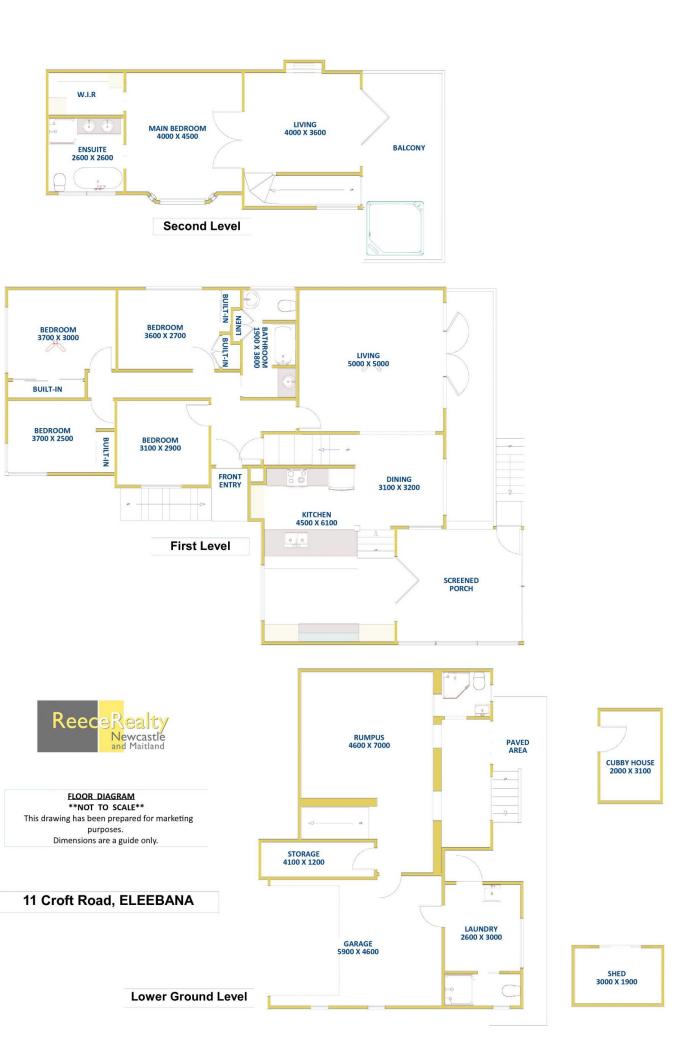

## 11 Croft Road Eleebana NSW

This 5-bedroom entertainers home, is in a very highly sought after location, capped off with the most stunning panoramic views of Lake Macquarie and the Eleebana & Warners Bay area.

The top floor is recently renovated, with those views provided through it's own dedicated living space & bedroom that has a walk in wardrobe, split system air conditioning & modern ensuite. The ensuite features a stunning bath, shower, W/C & his and her vanity. The top floor living space featuring a beautiful new gas fireplace, opens to a large balcony, with an outdoor spa also available to help take in the best views that Lake Macquarie has to offer!