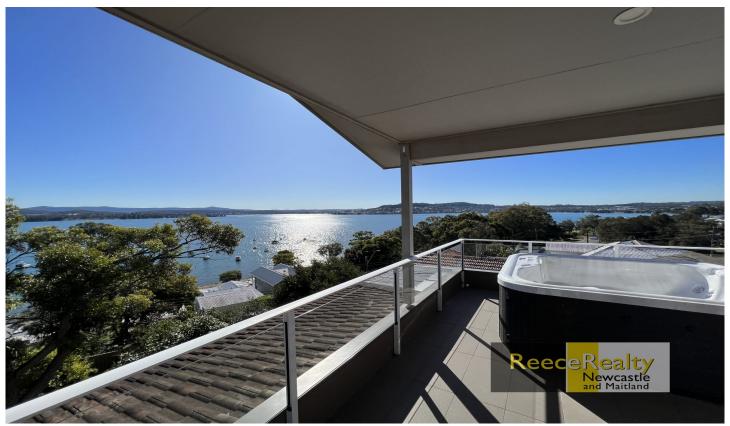

## 11 Croft Road Eleebana NSW

This 5-bedroom entertainers home, is in a very highly sought after location, capped off with the most stunning panoramic views of Lake Macquarie and the Eleebana & Warners Bay area.

The top floor is recently renovated, with those views provided through it's own dedicated living space & bedroom that has a walk in wardrobe, split system air conditioning & modern ensuite. The ensuite features a stunning bath, shower, W/C & his and her vanity. The top floor living space featuring a beautiful new gas fireplace, opens to a large balcony, with an outdoor spa also available to help take in the best views that Lake Macquarie has to offer!