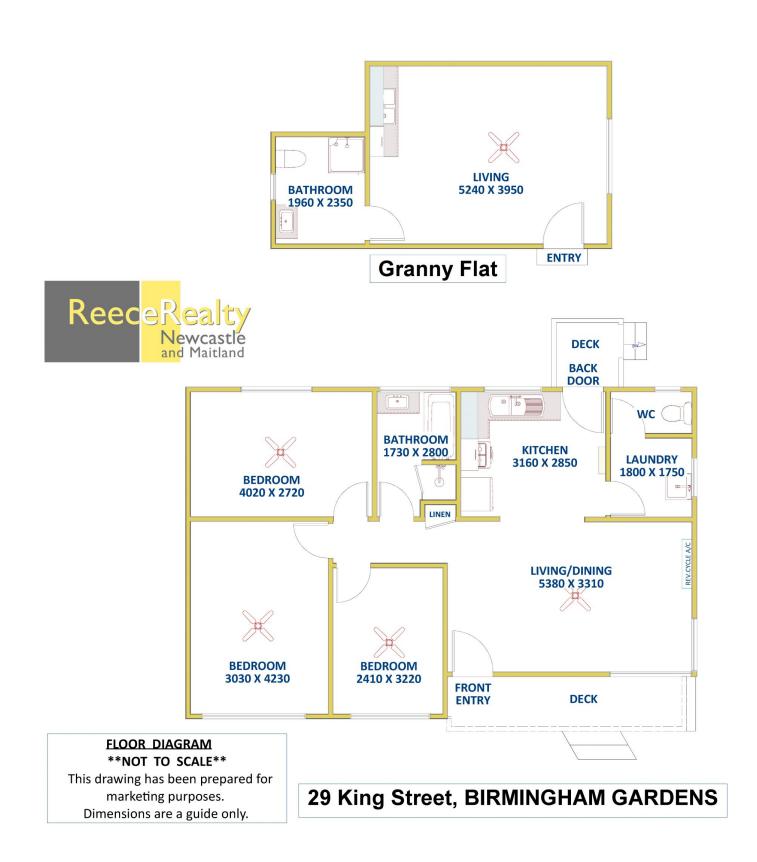

## 29 King Street Birmingham Gardens NSW

This updated family home has been freshly painted with timber floor boards throughout, features air conditioning in the main living area and ceiling fans in each of the 3 bedrooms.

When you walk out to the low maintenance backyard you will find a brand new studio style self contained Granny Flat, perfect for a teenagers retreat or extended family.

Located in the suburban streets of Birmingham Gardens, close to Jesmond Shopping Center, Schools, Newcastle University and the Mater Hospital.