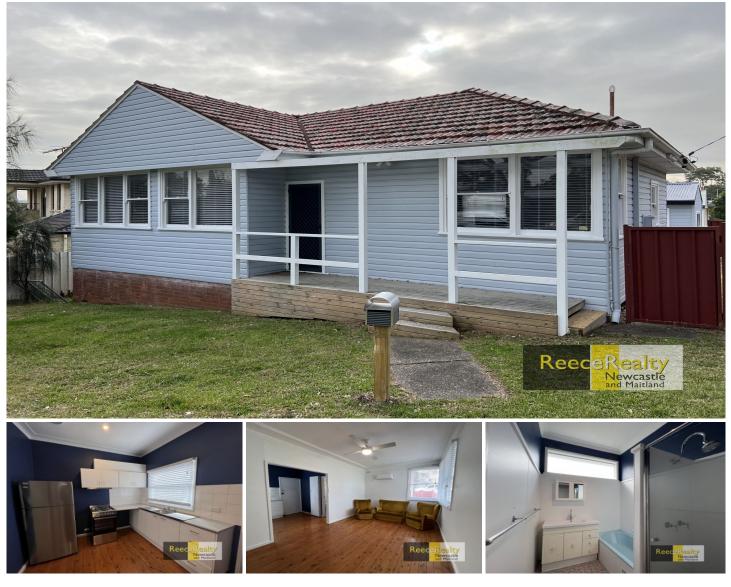

## 29 King Street Birmingham Gardens NSW

This updated family home has been freshly painted with timber floor boards throughout, features air conditioning in the main living area and ceiling fans in each of the 3 bedrooms.

When you walk out to the low maintenance backyard you will find a brand new studio style self contained Granny Flat, perfect for a teenagers retreat or extended family.

Located in the suburban streets of Birmingham Gardens, close to Jesmond Shopping Center, Schools, Newcastle University and the Mater Hospital.

Features

- Air conditioning
- Ceiling Fans
- Timber floors
- Gas Stove

View : https://www.reecerealty.com.au/lease/nsw/newca stle-region/birmingham-gardens/residential/house /7630777

Melissa Reece 02 4950 2025