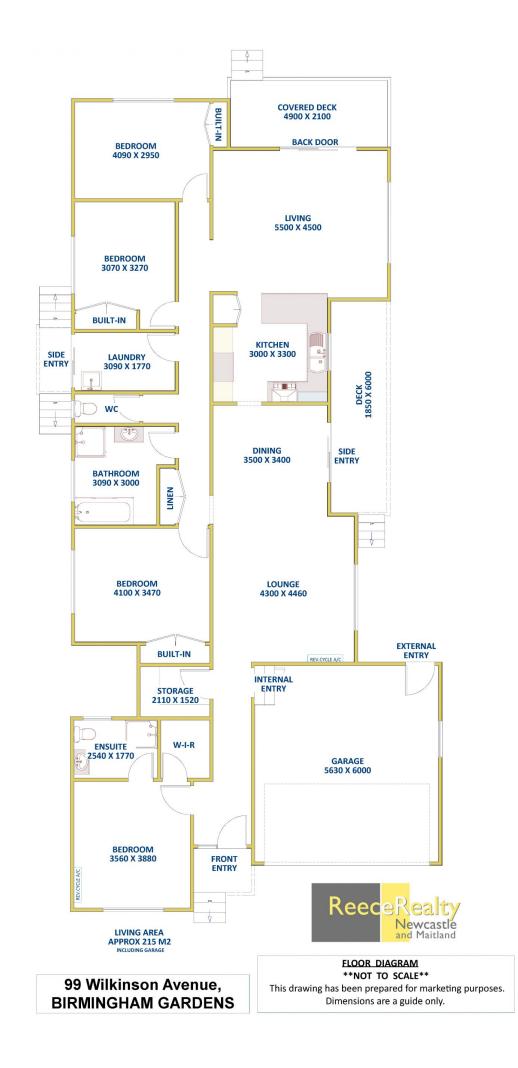

## 99 Wilkinson Avenue Birmingham Gardens NSW

Located within walking distance to Newcastle University, Jesmond Stockland Centre, public transport and an easy drive to major Newcastle road this property is a must to inspect!

This well maintained 4-bedroom family home consists of quality floating floorboards throughout and large spacious rooms with ample storage.

The home features a large living area with air conditioning, open plan kitchen and dining - the kitchen has quality stainless steel appliances, gas cooking and dishwasher.

The bathroom is conveniently located close to the bedrooms and has a separate bath and shower. All 4