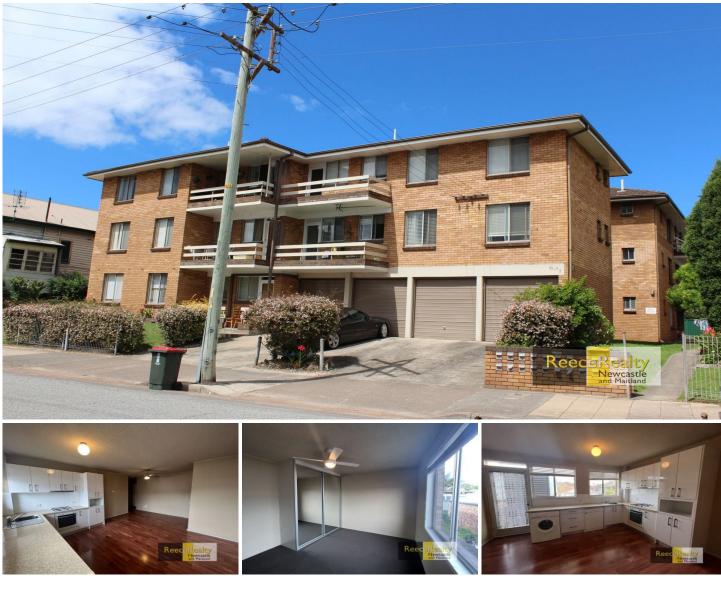

## 10/50 Station Street Waratah NSW

This renovated first floor unit boasts open plan lounge/ dining & modern kitchen featuring granite benches, soft close drawers, dishwasher and gas oven/cook top.

Floating timber floorboards, ceiling fans, timber Venetian blinds throughout, 2 good size bedrooms with built-in wardrobes, modern bathroom with quality finishing's, front load washing machine provided as well as shared downstairs laundry and private balcony.

Property also includes off street car parking and is conveniently located close to local shops, Waratah Shopping Village, Mater Hospital and Newcastle University.

Contact us today to enquire!!

Features;

2 🛤 1 🚔 1 🚘

**View :** https://www.reecerealty.com.au/lease/nsw/newca stle-region/waratah/residential/unit/7599729

Nick Majurovski 02 4950 2025

https://www.reecerealty.com.au

Unit 10, 50 Station Street, Waratah