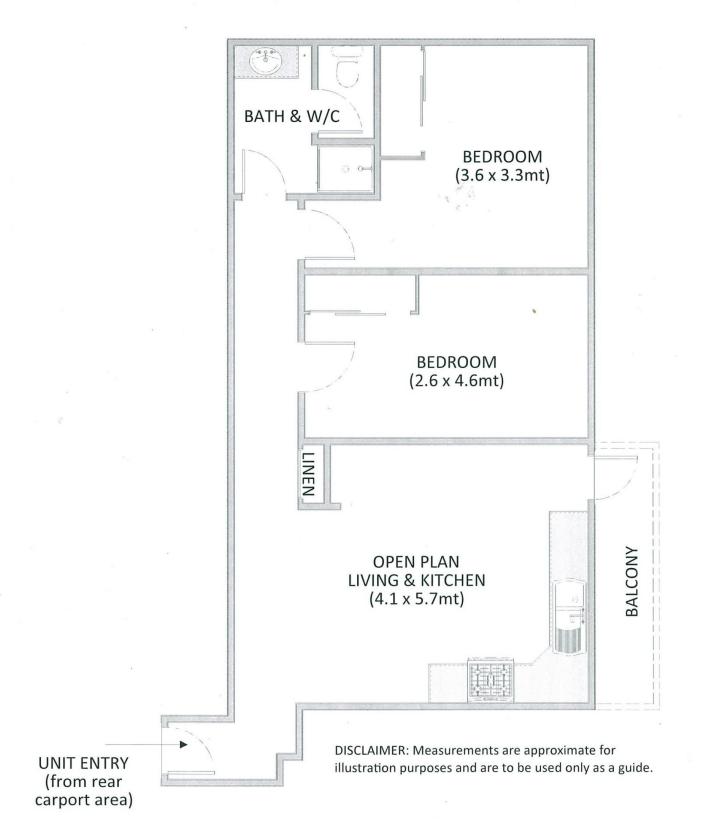

## 10/50 Station Street Waratah NSW

This renovated first floor unit boasts open plan lounge/ dining & modern kitchen featuring granite benches, soft close drawers, dishwasher and gas oven/cook top.

Floating timber floorboards, ceiling fans, timber Venetian blinds throughout, 2 good size bedrooms with built-in wardrobes, modern bathroom with quality finishing's, front load washing machine provided as well as shared downstairs laundry and private balcony.

Property also includes off street car parking and is conveniently located close to local shops, Waratah Shopping Village, Mater Hospital and Newcastle University.

Contact us today to enquire!!

Features;