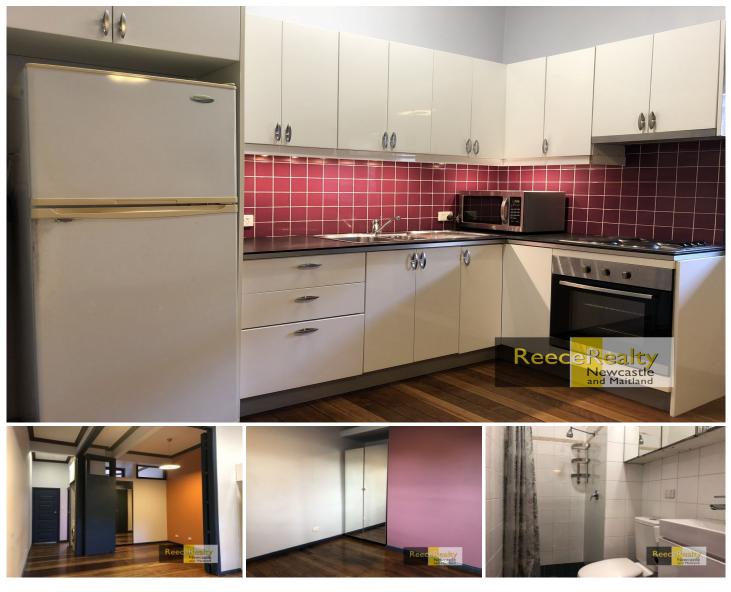

## 2/14 Chalmers Road Wallsend NSW

This funky & stylish one bedroom unit features open plan living & dining,

bedroom with mirrored built-in robe.

Great sized kitchen with microwave and fridge included. Internal laundry with quality washing machine and dryer.