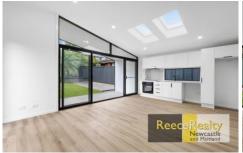

Featuring a modern kitchen with under bench oven, the large open living area which is flooded with light from the immense sky lights and the convenience of a split system Air Conditioner. The bedrooms contain double sliding door built in robes and ceiling fans.