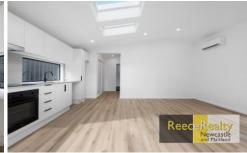

Featuring a modern kitchen with under bench oven, the large open living area which is flooded with light from the immense sky lights and the convenience of a split system Air Conditioner. The bedrooms contain double sliding door built in robes and ceiling fans.