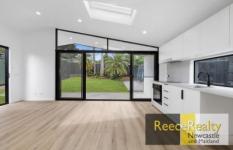

Featuring a modern kitchen with under bench oven, the large open living area which is flooded with light from the immense sky lights and the convenience of a split system Air Conditioner. The bedrooms contain double sliding door built in robes and ceiling fans.