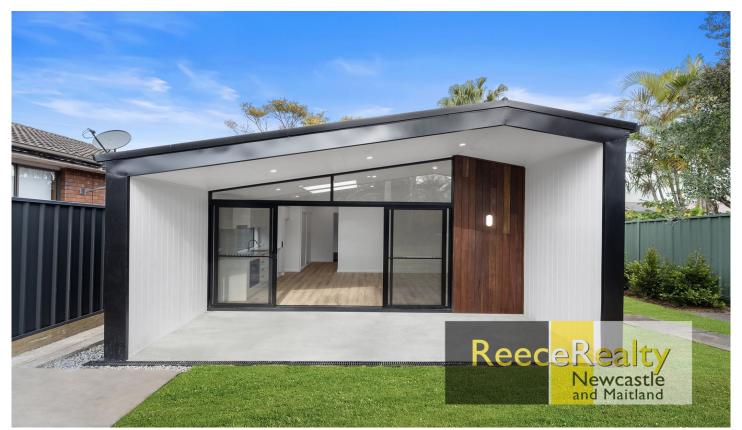

## 7 Pitt Street Mayfield NSW

Once you unlock the gates you are transported to your own private get away, with beautiful, landscaped gardens, off street parking and security fencing, this newly built 2-bedroom escape will feel like your on Holiday's.

Featuring a modern kitchen with under bench oven, the large open living area which is flooded with light from the immense sky lights and the convenience of a split system Air Conditioner. The bedrooms contain double sliding door built in robes and ceiling fans.