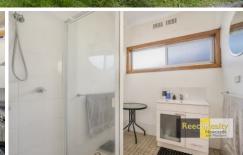

An entry hall leads you to four bedrooms with built-in robes & ceiling fans, the main bathroom and central kitchen. The roomy bathroom has a shower and vanity and the W/C is separate. Walk through your kitchen, including loads of cupboard space, centre island bench and stainless steel gas stove, into the spacious family sized living/dining room with ceiling fans & views to the retained back lawn. Off the living room are two bedrooms with built-ins and ceiling fans, one of which would suit office or teenage retreat as it has external access from the paved entertaining area.