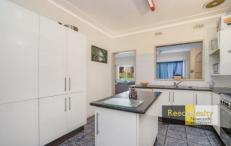

An entry hall leads you to four bedrooms with built-in robes & ceiling fans, the main bathroom and central kitchen. The roomy bathroom has a shower and vanity and the W/C is separate. Walk through your kitchen, including loads of cupboard space, centre island bench and stainless steel gas stove, into the spacious family sized living/dining room with ceiling fans & views to the retained back lawn. Off the living room are two bedrooms with built-ins and ceiling fans, one of which would suit office or teenage retreat as it has external access from the paved entertaining area.