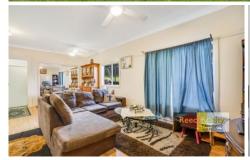

An entry hall leads you to four bedrooms with built-in robes & ceiling fans, the main bathroom and central kitchen. The roomy bathroom has a shower and vanity and the W/C is separate. Walk through your kitchen, including loads of cupboard space, centre island bench and stainless steel gas stove, into the spacious family sized living/dining room with ceiling fans & views to the retained back lawn. Off the living room are two bedrooms with built-ins and ceiling fans, one of which would suit office or teenage retreat as it has external access from the paved entertaining area.