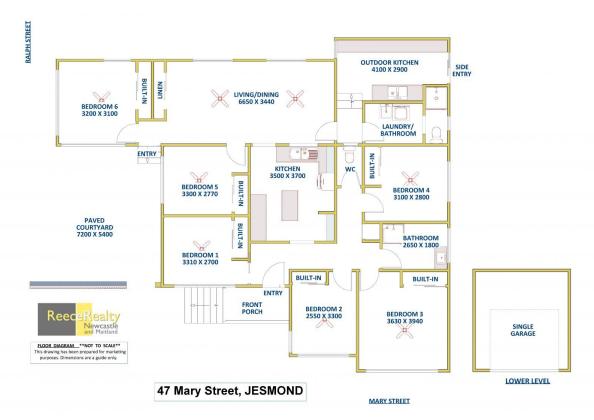

## 47 Mary Street Jesmond NSW

This six bedroom home on a 607m2 corner block has many features to offer the extended family or investor alike. A comfortable walk to Jesmond Shops, parks, public transport and schools including Jesmond Public, Callaghan College and Newcastle University, the home is ideal for all types of needs.

An entry hall leads you to four bedrooms with built-in robes & ceiling fans, the main bathroom and central kitchen. The roomy bathroom has a shower and vanity and the W/C is separate. Walk through your kitchen, including loads of cupboard space, centre island bench and stainless steel gas stove, into the spacious family sized living/dining room with ceiling fans & views to the retained back lawn. Off the living room are two bedrooms with built-ins and ceiling fans, one of which would suit office or teenage retreat as it has external access from the paved entertaining area.