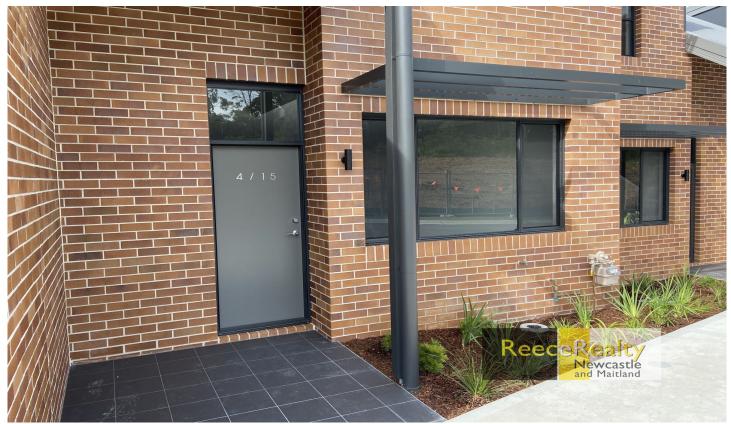

#### 4/15 Livistonia Circuit Waratah West NSW

This stylish, contemporary 3-bedroom townhouse comes with a modern kitchen, gas cooktop and dishwasher included.

The combined kitchen/living area, large sliding doors and a spacious outdoor patio provide a comfortable and open space. The two rooms upstairs both have built-in wardrobes and access to stylish, modern bathroom facilities.

Located just a short walk away from the university, and transport and a short drive to the shops, this townhouse comes with all the features you could want in a location that is almost too good to be true!