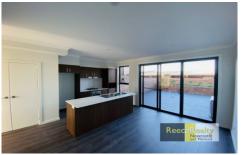

#### 4/15 Livistonia Circuit Waratah West NSW

This stylish, contemporary 3-bedroom townhouse comes with a modern kitchen, gas cooktop and dishwasher included.

The combined kitchen/living area, large sliding doors and a spacious outdoor patio provide a comfortable and open space. The two rooms upstairs both have built-in wardrobes and access to stylish, modern bathroom facilities.