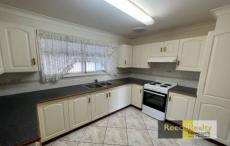

## 10 Holywell Street Maryland NSW

Upon entry, you are greeted with a beautiful foyer leading to the main hallway and lounge space.

This property is completed with a large contemporary kitchen with plenty of storage space for all your cooking needs.