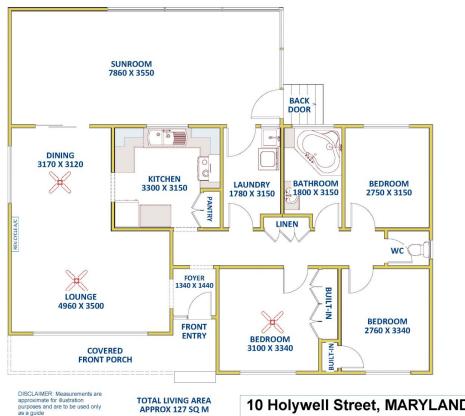

## 10 Holywell Street Maryland NSW

Upon entry, you are greeted with a beautiful foyer leading to the main hallway and lounge space.

This property is completed with a large contemporary kitchen with plenty of storage space for all your cooking needs.

All three bedrooms are carpeted, the master is completed with a built-in and a ceiling fan. Centrally positioned within the home is the bathroom which features a full-size corner spa bath with a shower overhead.

At the back of the property is a spacious sunroom that overlooks the fully fenced yard and established gardens.

3 🚐 1 🔓 2 🗬

Type : House Building Size : 64 sqm

View : https://www.reecerealty.com.au/lease/ns

10 Holywell Street, MARYLAND