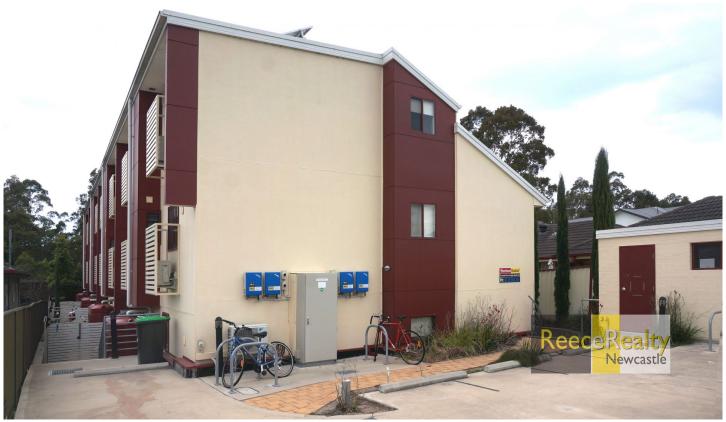

## 291A Sandgate Road Shortland NSW

34 Self Contained Individual Studio Units within 4 separate unit blocks.

Modern complex with shared laundry and one large common lounge room for each unit block.

All studios feature reverse cycle air conditioning, ensuite style bathrooms, built-in desk, bookcase, kitchenettes fully equipped with a full size fridge and microwave plus individual stove tops. Fully furnished including king single or queen ensemble beds, chair and small dining table.