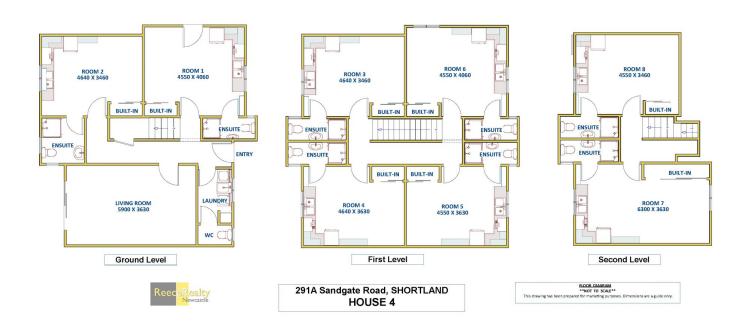

## 291A Sandgate Road Shortland NSW

34 Self Contained Individual Studio Units within 4 separate unit blocks.

Modern complex with shared laundry and one large common lounge room for each unit block.

All studios feature reverse cycle air conditioning, ensuite style bathrooms, built-in desk, bookcase, kitchenettes fully equipped with a full size fridge and microwave plus individual stove tops. Fully furnished including king single or queen ensemble beds, chair and small dining table.

These Units are located within walking distance to Uni, shops and transport.

\*\*Rent includes Water and Electricity\*\*

For full version visit the website