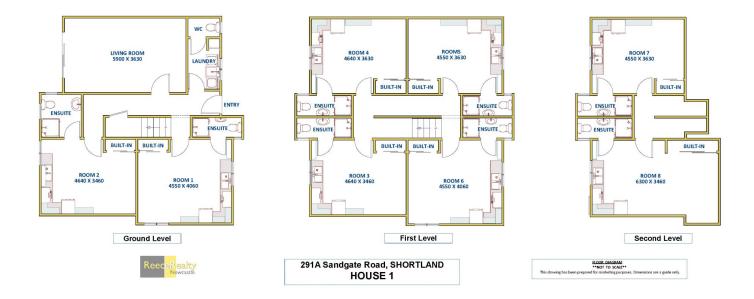

## 291A Sandgate Road Shortland NSW

34 Self Contained Individual Studio Units within 4 separate unit blocks.

Modern complex with shared laundry and one large common lounge room for each unit block.

All studios feature reverse cycle air conditioning, ensuite style bathrooms, built-in desk, bookcase, kitchenettes fully equipped with a full size fridge and microwave plus individual stove tops. Fully furnished including king single or queen ensemble beds, chair and small dining table.

These Units are located within walking distance to Uni, shops and transport.

\*\*Rent includes Water and Electricity\*\*

For full version visit the website