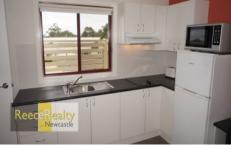

## 291A Sandgate Road Shortland NSW

34 Self Contained Individual Studio Units within 4 separate unit blocks.

Modern complex with shared laundry and one large common lounge room for each unit block.

All studios feature reverse cycle air conditioning, ensuite style bathrooms, built-in desk, bookcase, kitchenettes fully equipped with a full size fridge and microwave plus individual stove tops. Fully furnished including king single or queen ensemble beds, chair and small dining table.