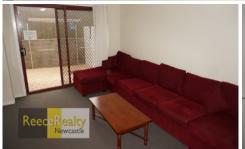

## 291A Sandgate Road Shortland NSW

34 Self Contained Individual Studio Units within 4 separate unit blocks.

Modern complex with shared laundry and one large common lounge room for each unit block.

All studios feature reverse cycle air conditioning, ensuite style bathrooms, built-in desk, bookcase, kitchenettes fully equipped with a full size fridge and microwave plus individual stove tops. Fully furnished including king single or queen ensemble beds, chair and small dining table.