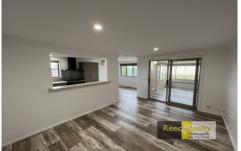

The open plan, lounge, dining and kitchen space opens up to a large back covered enclosed veranda. The chef's kitchen is perfect for all your cooking needs, with a dishwasher and gas stove/oven provided. Direct access to connecting your NBN modem is provided in this space!