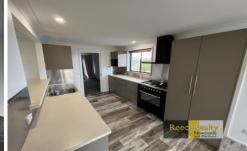

The open plan, lounge, dining and kitchen space opens up to a large back covered enclosed veranda. The chef's kitchen is perfect for all your cooking needs, with a dishwasher and gas stove/oven provided. Direct access to connecting your NBN modem is provided in this space!