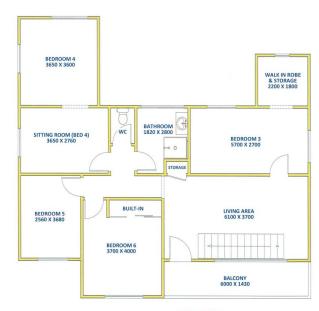

## 10 Adelaide Street Waratah West NSW

This well-presented 6 bedroom student accommodation property has open plan living with a modern kitchen, light and airy lounge/ dining area backing onto a large back deck, two shared modern bathrooms and internal laundry. Located within walking distance to the Newcastle University and close to transport.

6 📭 2 🖳

Price: \$180 per week

**View**: https://www.reecerealty.com.au/lease/nsw/newca stle-region/waratah-west/residential/house/75185

22

Melissa Reece 02 4950 2025

**GROUND LEVEL** 

FIRST LEVEL

10 Adelaide Street, WARATAH WEST

DISCLAIMER: Measurements are approximate for illustration purposes and are to be used only as a guide