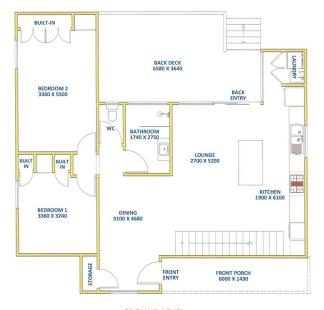

## 10 Adelaide Street Waratah West NSW

This well-presented 6 bedroom student accommodation property has open plan living with a modern kitchen, light and airy lounge/ dining area backing onto a large back deck, two shared modern bathrooms and internal laundry. Located within walking distance to the Newcastle University and close to transport.

6 📭 2 🖳

Price: \$180 per week

**View**: https://www.reecerealty.com.au/lease/nsw/newca stle-region/waratah-west/residential/house/75185

22

Melissa Reece 02 4950 2025

**GROUND LEVEL** 

FIRST LEVEL

10 Adelaide Street, WARATAH WEST

DISCLAIMER: Measurements are approximate for illustration purposes and are to be used only as a guide