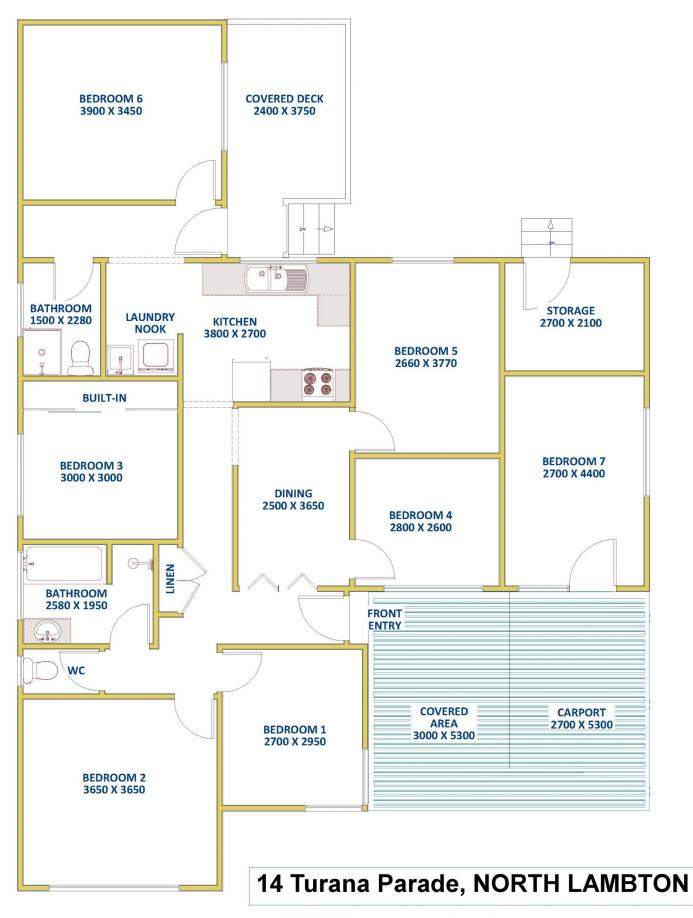

## 14 Turana Parade North Lambton NSW

Clean and tidy 7 bedroom student accommodation house within a few minutes walk to the UON.

All bedrooms come with a wardrobe, desk and chair, single ensemble bed or double bed. Common areas include a central kitchen, dining room and rear deck.

## 7 🎮 2 🚔

- Type : House
- Price : \$180 per week
- View : https://www.reecerealty.com.au/lease/nsw/newca stle-region/north-lambton/residential/house/7515 809

Melissa Reece 02 4950 2025

DISCLAIMER: Measurements are approximate for illustration purposes and are to be used only as a guide