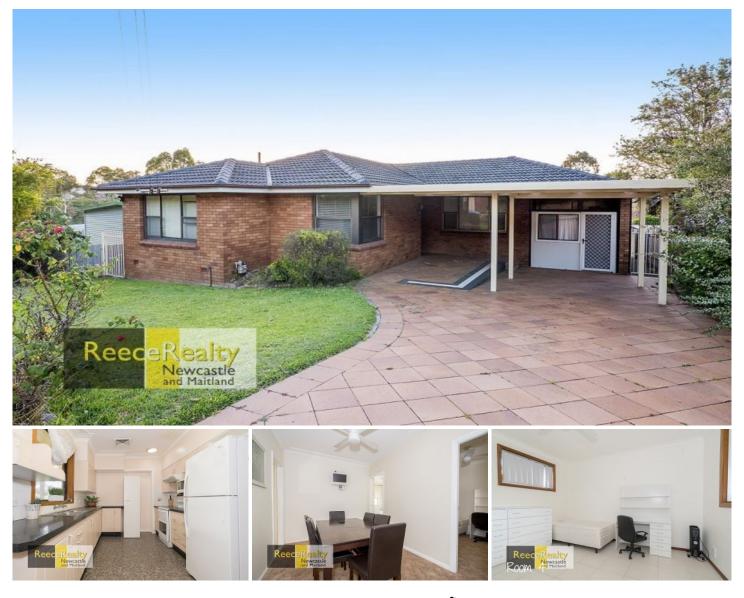

## 14 Turana Parade North Lambton NSW

Clean and tidy 7 bedroom student accommodation house within a few minutes walk to the UON.

All bedrooms come with a wardrobe, desk and chair, single ensemble bed or double bed. Common areas include a central kitchen, dining room and rear deck.

Rent prices from \$120 to \$180pw.

## \*\*\*Sorry no pets\*\*\*

\*\*Note - the room's rent includes electricity and water usage\*\*

Internet is provided at the property as a complimentary utility. It should be noted that its reliability, speed or availability cannot be guaranteed. For full version visit the website

## 7 🎮 2 🚔

- Type : House
- Price : \$180 per week
- View : https://www.reecerealty.com.au/lease/nsw/newca stle-region/north-lambton/residential/house/7515 809

Melissa Reece 02 4950 2025

DISCLAIMER: Measurements are approximate for illustration purposes and are to be used only as a guide