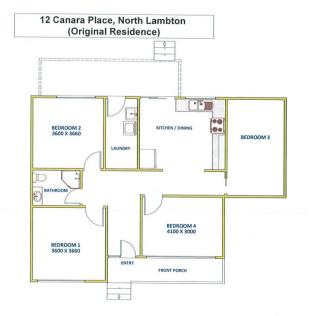

## 12 Canara Place North Lambton NSW

Quality student accommodation fully furnished. Each bedroom equipped with modern furniture including bed, desk, chair and built in wardrobe. Great location within a 5 min walk to uni, walk to shops &bus stop only 1 street away. New Extension.