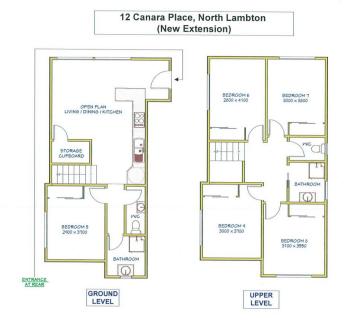

## 12 Canara Place North Lambton NSW

Quality student accommodation fully furnished. Each bedroom equipped with modern furniture including bed, desk, chair and built in wardrobe. Great location within a 5 min walk to uni, walk to shops &bus stop only 1 street away. New Extension.