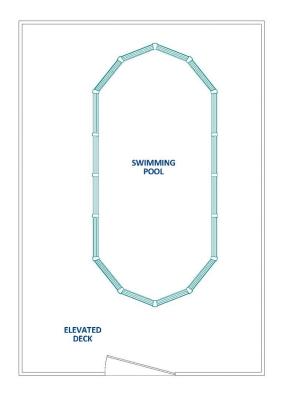

## 137 Callan Avenue Maryland NSW

This beautifully presented 3 bedroom family home features a combined dining and kitchen with air conditioning. Each bedroom has ceiling fans and built in robes.

The highlight of this property is the entertaining areas a spacious under cover entertainment area looks over the luxurious in ground swimming pool, surrounded by decking and oasis gardens.