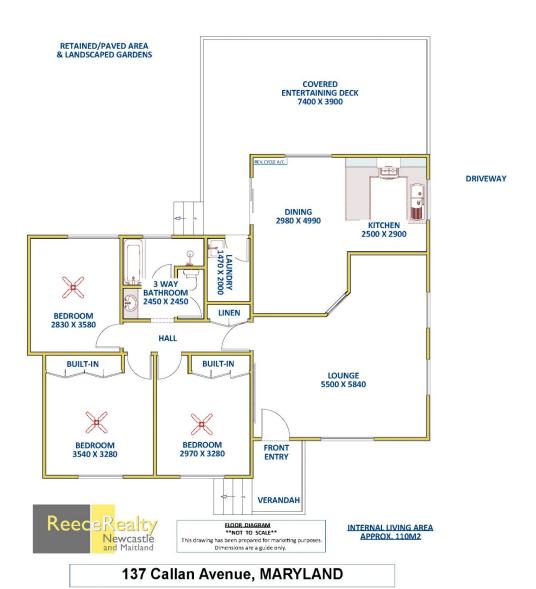

## 137 Callan Avenue Maryland NSW

This beautifully presented 3 bedroom family home features a combined dining and kitchen with air conditioning. Each bedroom has ceiling fans and built in robes.

The highlight of this property is the entertaining areas a spacious under cover entertainment area looks over the luxurious in ground swimming pool, surrounded by decking and oasis gardens.