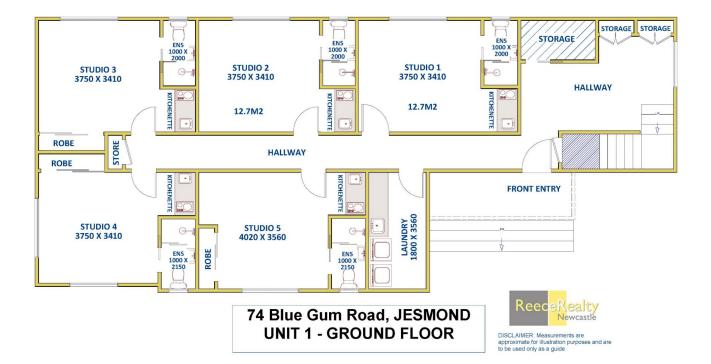

## 74 Blue Gum Road Jesmond NSW

Brand new studio apartments!!!!

These brand new exclusive, modern large premium studio apartments are available for rent now.

Each studio features a stylish kitchenette, luxury ensuite, reverse cycle a/c and are fully furnished with quality double beds, desk, chair and upright fridge/freezer. Other features include cctv security system, common area laundry facilities and with the option of an additional charge for car and/or motorbike parking spaces.

Melissa Reece 02 4950 2025

https://www.reecerealty.com.au

DISCLAIMER: Measurements are approximate for illustration purposes and are to be used only as a guide