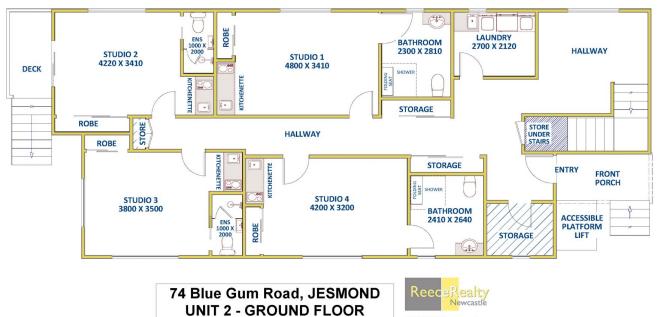

## 74 Blue Gum Road Jesmond NSW

Brand new studio apartments!!!!

These brand new exclusive, modern large premium studio apartments are available for rent now.

Each studio features a stylish kitchenette, luxury ensuite, reverse cycle a/c and are fully furnished with quality double beds, desk, chair and upright fridge/freezer. Other features include cctv security system, common area laundry facilities and with the option of an additional charge for car and/or motorbike parking spaces.

Melissa Reece 02 4950 2025

https://www.reecerealty.com.au

DISCLAIMER: Measurements are approximate for illustration purposes and are to be used only as a guide