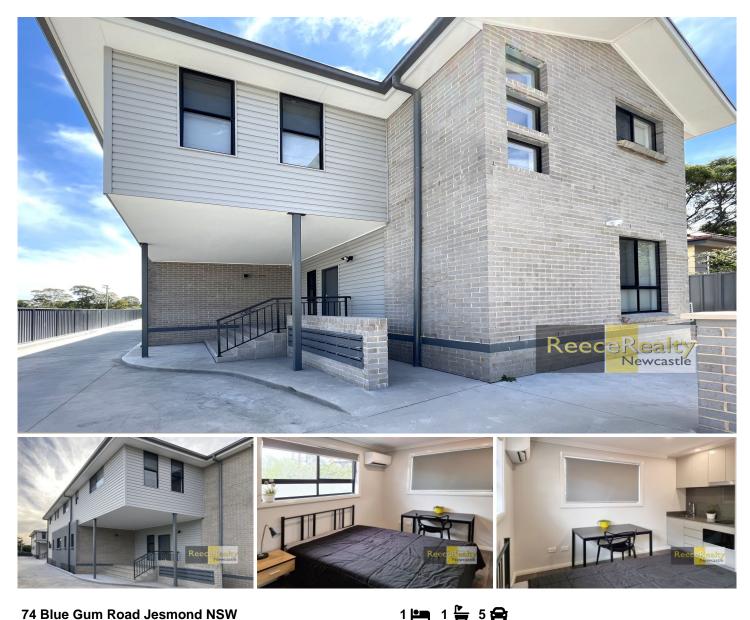

## 74 Blue Gum Road Jesmond NSW

Brand new studio apartments!!!!

These brand new exclusive, modern large premium studio apartments are available for rent now.

Each studio features a stylish kitchenette, luxury ensuite, reverse cycle a/c and are fully furnished with quality double beds, desk, chair and upright fridge/freezer. Other features include cctv security system, common area laundry facilities and with the option of an additional charge for car and/or motorbike parking spaces.

The generously sized studios are suitable for Workers, University Lecturers/Professors, PhD Students & Undergrad Students. A highly sought after location with the