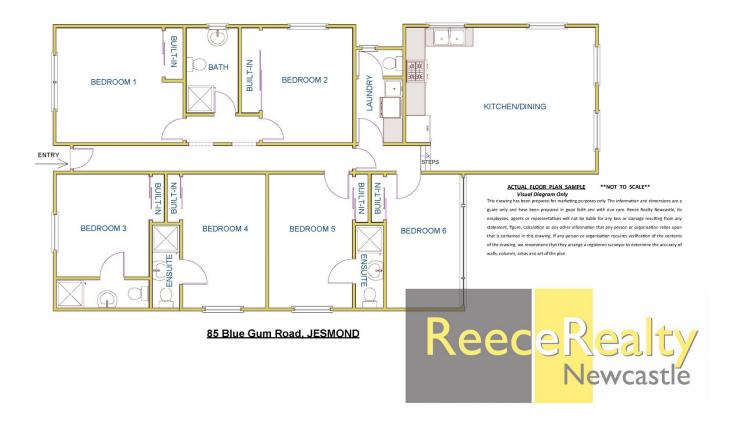

## 85 Blue Gum Road Jesmond NSW

Conveniently located student accommodation option within a 5 minute walk to Jesmond Shopping Centre and Newcastle University.

The home features a tidy kitchen area which is open plan in style with the dining and living area.

Each spacious room offers a single bed, built in wardrobe, student desk with chair and a number of rooms also boast an ensuite bathroom.

For the rooms without ensuites, there is a modern bathroom and an additional separate W/C.