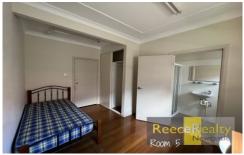

Each spacious room offers a single bed, built in wardrobe, student desk with chair and a number of rooms also boast an ensuite bathroom.

For the rooms without ensuites, there is a modern bathroom and an additional separate W/C.