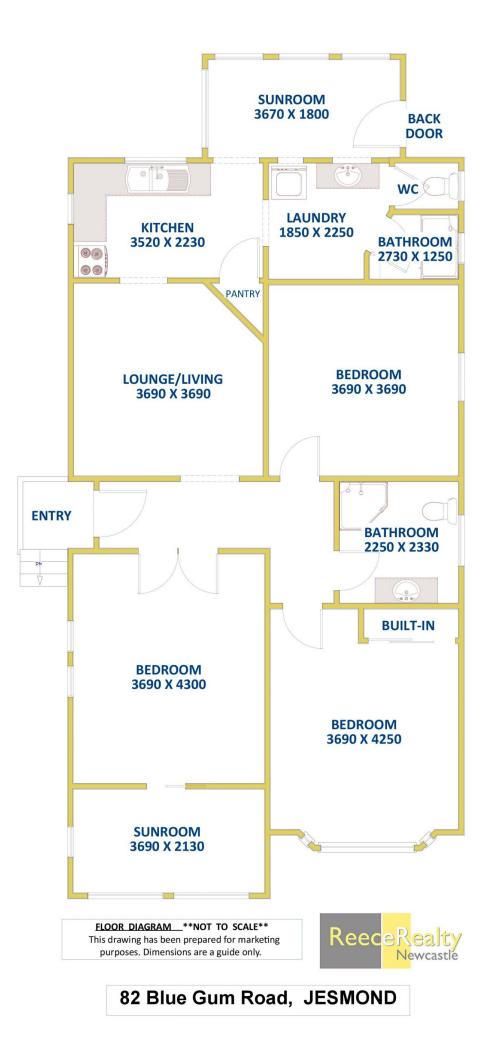

## 82 Blue Gum Road Jesmond NSW

This large and very spacious 3-bedroom home is perfect for convenient living, with the property located in a prime location, only minutes away from the local shopping precinct, local schools, Newcastle university and public transport.

One of the bedrooms has a built in wardrobe for plenty of storage and a ceiling fan. A chef's kitchen is provided with a gas stove and oven + pantry space.

The bathroom features a large, bath base framed shower, vanity w/ mirror and w/c. There is a second bathroom also containing a shower and w/c.

Plenty of outside lawn space with a personal clothesline. A smaller paved entertaining area with seating is also available. A full double garage which can be used as

View : https://www.reecerealty.com.au/lease/nsw/newca stle-region/jesmond/residential/house/7514657