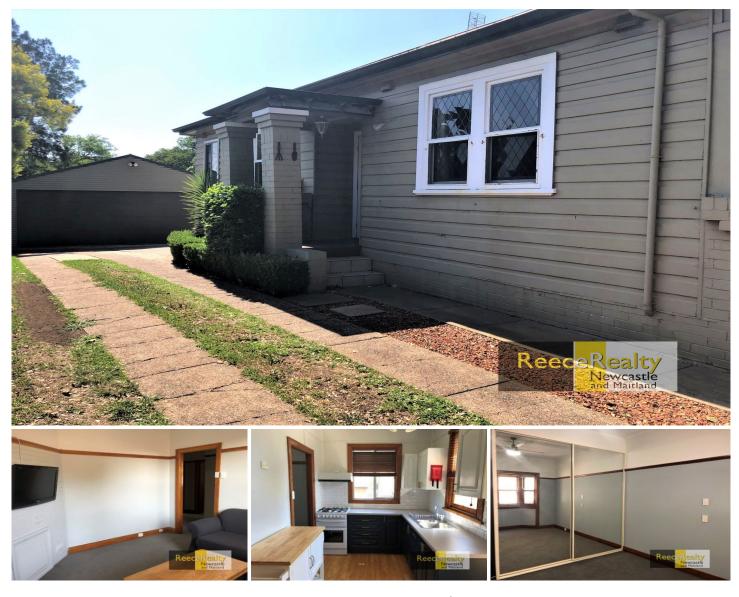

## 82 Blue Gum Road Jesmond NSW

This large and very spacious 3-bedroom home is perfect for convenient living, with the property located in a prime location, only minutes away from the local shopping precinct, local schools, Newcastle university and public transport.

One of the bedrooms has a built in wardrobe for plenty of storage and a ceiling fan. A chef's kitchen is provided with a gas stove and oven + pantry space.

The bathroom features a large, bath base framed shower, vanity w/ mirror and w/c. There is a second bathroom also containing a shower and w/c.

Plenty of outside lawn space with a personal clothesline. A smaller paved entertaining area with seating is also available. A full double garage which can be used as

View : https://www.reecerealty.com.au/lease/nsw/newca stle-region/jesmond/residential/house/7514657