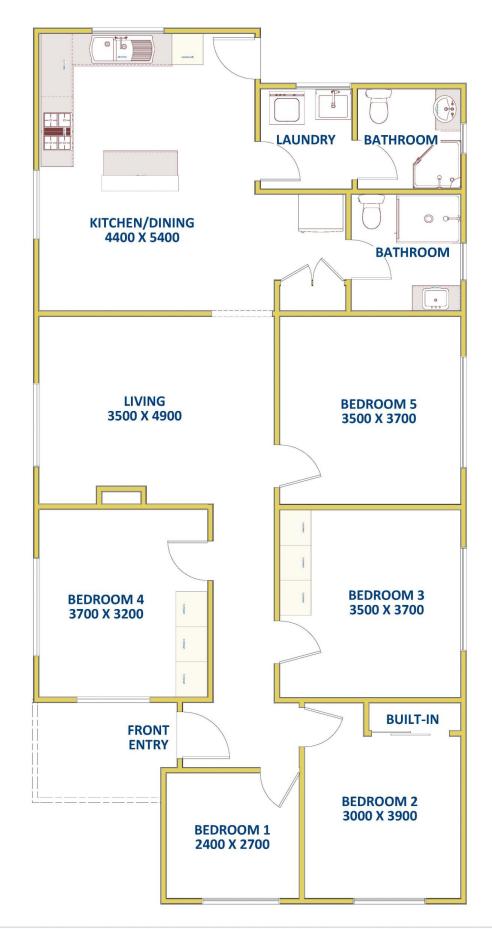

## 32 Vale Street Birmingham Gardens NSW

Beautifully renovated 5 bedroom student accommodation property featuring 2 ultra modern bathrooms, separate spacious lounge with brand new furnishings, immaculate kitchen with large dining area. All bedrooms equipped with brand new quality furniture including bed, desk, wardrobe & heaters. Great location with only a 2 minute walk to Newcastle University, close to public transport and Jesmond Stockland Shopping Centre.[crlf][crlf]\*\*Rent includes Electricity and Water - NO CAPPED AMOUNTS\*\*[crlf][crlf]NBN Internet provided at the property