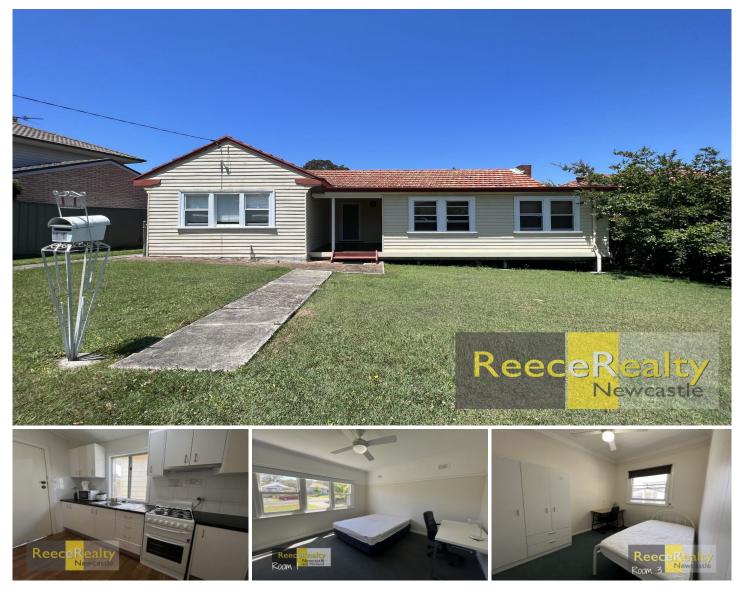

## 11 Lee Crescent Birmingham Gardens NSW

This spacious fully furnished student accommodation house features a modern kitchen with gas cooktop and laundry facilities, two bathrooms with W/C's and an open plan lounge and dining area.

Individual rooms offer either a single, double or queen size bed, student desk with chair, wardrobe and a ceiling fan.

The property offers on street parking and is within walking distance to public transport, the University of Newcastle, shops, parks and more.

This property is not suitable for pets sorry.

\*\*Rent Includes Wireless Internet, Electricity & Water\*\* Internet is provided at the property as a complimentary utility. It should be noted that its reliability, speed or