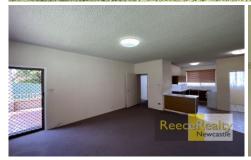

The two bedrooms come with built-in wardrobes offering ample space for storage. There are even more storage options in the hallway with a third built-in wardrobe!

The tidy bathroom comes with a shower and toilet. The well-spaced lounge area separated from the kitchen by a peninsula bench will also make a great space for entertaining or even just keeping an eye on your favourite show while you cook.