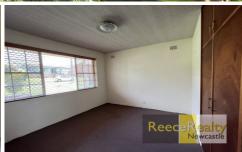

The two bedrooms come with built-in wardrobes offering ample space for storage. There are even more storage options in the hallway with a third built-in wardrobe!

The tidy bathroom comes with a shower and toilet. The well-spaced lounge area separated from the kitchen by a peninsula bench will also make a great space for entertaining or even just keeping an eye on your favourite show while you cook.