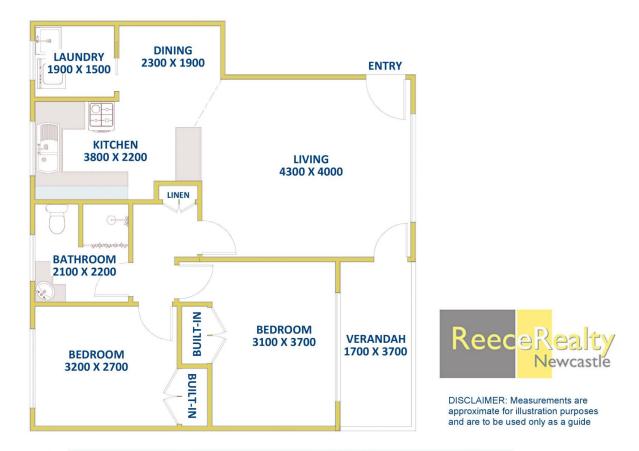

## 1/4 Shereline Avenue Jesmond NSW

This cosy 2-bedroom unit is uniquely located on a quiet and open street with quick and easy access to nearby shopping centers, schools, the university, and public transport.

The two bedrooms come with built-in wardrobes offering ample space for storage. There are even more storage options in the hallway with a third built-in wardrobe!

The tidy bathroom comes with a shower and toilet. The well-spaced lounge area separated from the kitchen by a peninsula bench will also make a great space for entertaining or even just keeping an eye on your favourite show while you cook.

The kitchen comes with ample bench room and a gas stove

2 📭 1 🖺 1 🗬

Type: Unit

**View**: https://www.reecerealty.com.au/lease/nsw/newca stle-region/jesmond/residential/unit/7512374

Melissa Reece 02 4950 2025