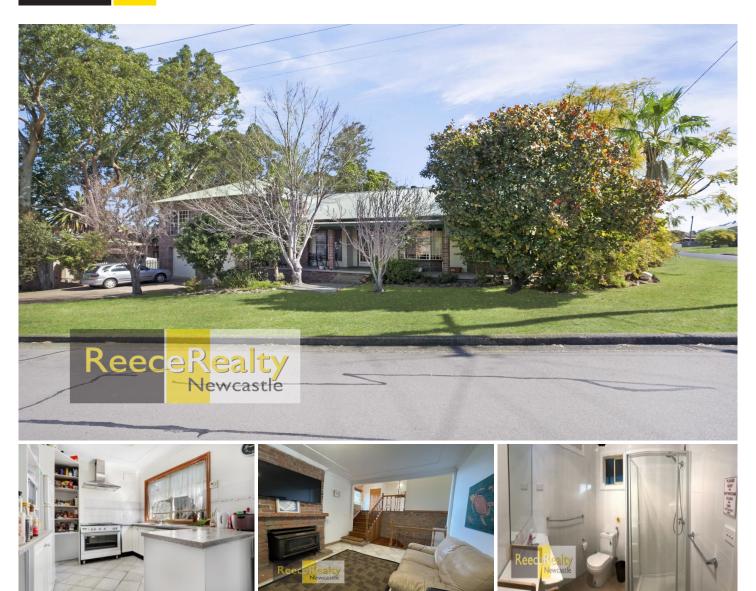

## 35 Fussell Street Birmingham Gardens NSW

This large student accommodation property, features spacious living room and kitchen with separate dining area. Three bathrooms, internal laundry, and off street parking. Featuring 9 bedrooms all rooms come with single/double bed, desk, chair, lamp and wardrobe. Close to Newcastle University, public transport and a level easy walk to Jesmond Shopping Centre. Sorry, no pets.

\*\*\*Sorry no pets\*\*\*

\*\*Note - the room's rent includes electricity and water usage\*\*

Internet is provided at the property as a complimentary utility. It should be noted that its reliability, speed or availability cannot be guaranteed.

## 9 🔼 3 🖳

Type: House

Price: \$200 per week

View : https://www.reecerealty.com.au/lease/nsw/newca

stle-region/birmingham-gardens/residential/hous

e/7512295

Melissa Reece 02 4950 2025

(Lower Ground level)