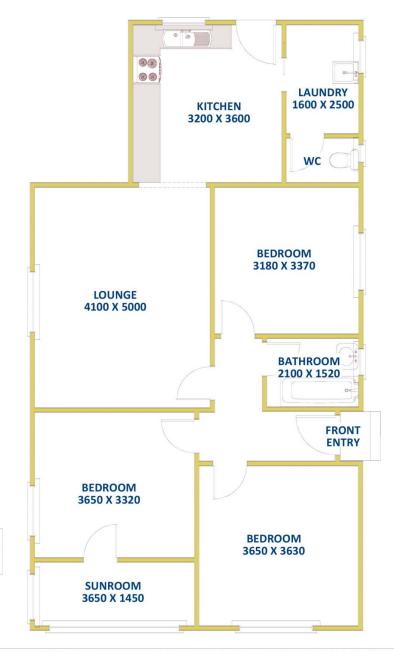

There are three large bedrooms, one with a connected sunroom facing the front yard. The bathroom has a shower over a full size bath and pedestal basin. The roomy lounge/dining is open to the servicable kitchen. From the kitchen you access an internal laundry & WC.

wcastle-region/shortland/residential/house/7

504740

Allen Reece 02 4950 2025

FLOOR DIAGRAM \*\*NOT TO SCALE\*\*
This drawing has been prepared for marketing purposes. Dimensions are a guide only.

TOTAL LIVING AREA APPROX 98 SQ M