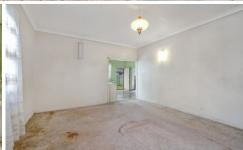

There are three large bedrooms, one with a connected sunroom facing the front yard. The bathroom has a shower over a full size bath and pedestal basin. The roomy lounge/dining is open to the servicable kitchen. From the kitchen you access an internal laundry & WC.