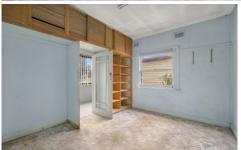

There are three large bedrooms, one with a connected sunroom facing the front yard. The bathroom has a shower over a full size bath and pedestal basin. The roomy lounge/dining is open to the servicable kitchen. From the kitchen you access an internal laundry & WC.