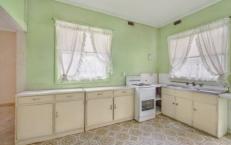

There are three large bedrooms, one with a connected sunroom facing the front yard. The bathroom has a shower over a full size bath and pedestal basin. The roomy lounge/dining is open to the servicable kitchen. From the kitchen you access an internal laundry & WC.