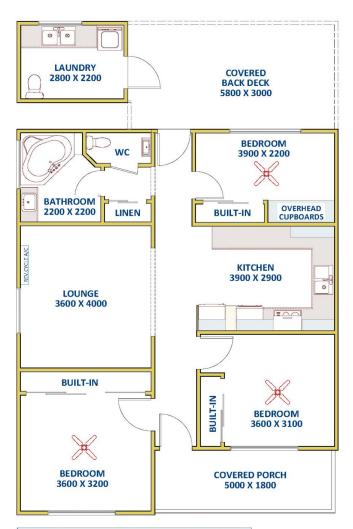

## 338 Sandgate Road Shortland NSW

This property has the lot, a large block of land, renovated three bedroom home and a double lockup garage.

Entering from the large front porch into this delightful home you will immediately notice the detail of recent renovations. There are three bedrooms, two at the front of the home with a third bedroom at the rear with all three having built in wardrobes and ceiling fans.

Spanning the centre of this pleasant property are the family communal areas. The large lounge/living zone with split system air conditioning & light with retractable ceiling fan has been opened up to the spacious kitchen. Modern & smart, here you will find plentiful cupboard & bench space and stainless steel appliances.

Bathroom facilities offer a corner bath with shower over,

3 📭 1 🔓 2 😭

Land Size: 645 sqm

View : https://www.reecerealty.com.au/sale/nsw/ne

wcastle-region/shortland/residential/house/7

504739

Allen Reece 02 4950 2025

\*DISTANCE NOT TO SCALE

DISCLAIMER: Measurements are approximate for illustration purposes and are to be used only as a guide

338 Sandgate Road, SHORTLAND

TOTAL LIVING AREA APPROX 100 SQ M