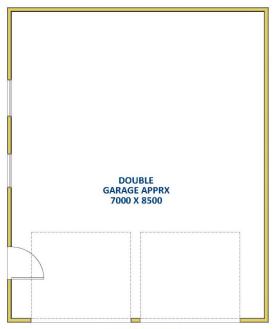

## 338 Sandgate Road Shortland NSW

This property has the lot, a large block of land, renovated three bedroom home and a double lockup garage.

Entering from the large front porch into this delightful home you will immediately notice the detail of recent renovations. There are three bedrooms, two at the front of the home with a third bedroom at the rear with all three having built in wardrobes and ceiling fans.

\*DISTANCE NOT TO SCALE

DISCLAIMER: Measurements are approximate for illustration purposes and are to be used only as a guide

338 Sandgate Road, SHORTLAND

TOTAL LIVING AREA APPROX 100 SQ M