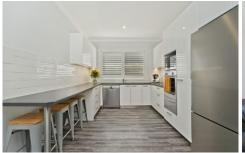

Spanning the centre of this pleasant property are the family communal areas. The large lounge/living zone with split system air conditioning & light with retractable ceiling fan has been opened up to the spacious kitchen. Modern & smart, here you will find plentiful cupboard & bench space and stainless steel appliances.