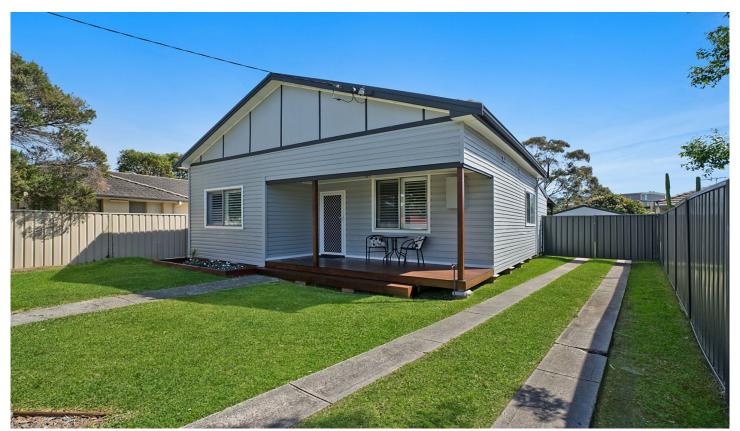

## 338 Sandgate Road Shortland NSW

This property has the lot, a large block of land, renovated three bedroom home and a double lockup garage.

Entering from the large front porch into this delightful home you will immediately notice the detail of recent renovations. There are three bedrooms, two at the front of the home with a third bedroom at the rear with all three having built in wardrobes and ceiling fans.