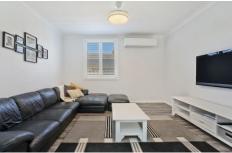

Spanning the centre of this pleasant property are the family communal areas. The large lounge/living zone with split system air conditioning & light with retractable ceiling fan has been opened up to the spacious kitchen. Modern & smart, here you will find plentiful cupboard & bench space and stainless steel appliances.