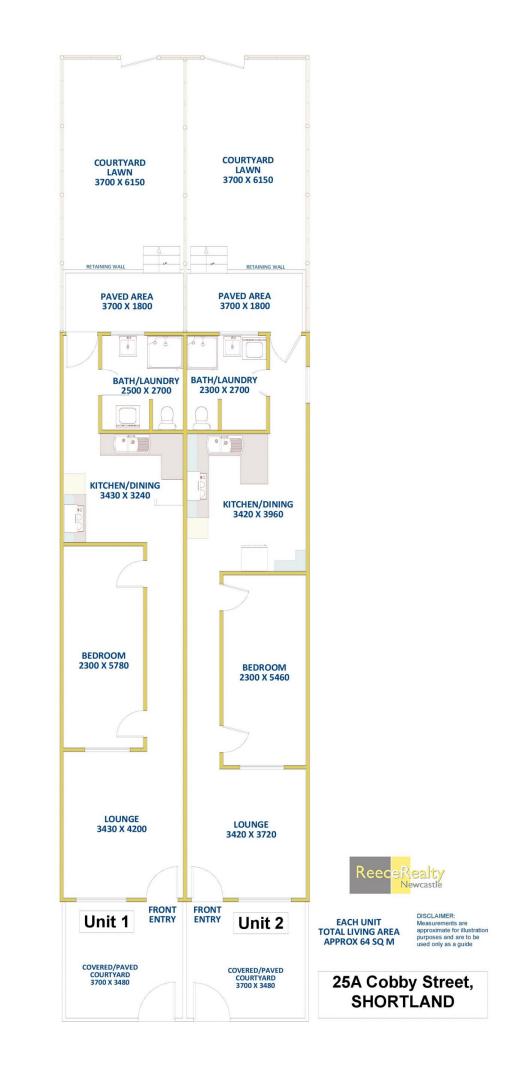

So close to schools, shopping, Newcastle University & services, these spaces are similar in layout to a traditional terrace, with rooms positioned tandem & accessed via a long hallway.

Entry into each is from a small private covered courtyard into the lounge. Spacious bedrooms follow with the well appointed, modern kitchen/dining area next and lastly a combined bathroom/laundry.