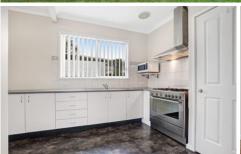

Walking through the property you will appreciate the high ceilings & spacious open plan dining/living with floorboards & ceiling fan. Open space flows through to the kitchen featuring 90cm stainless steel freestanding cooker with gas stove top, canopy range hood and pantry, perfect for entertaining guests and family meals.