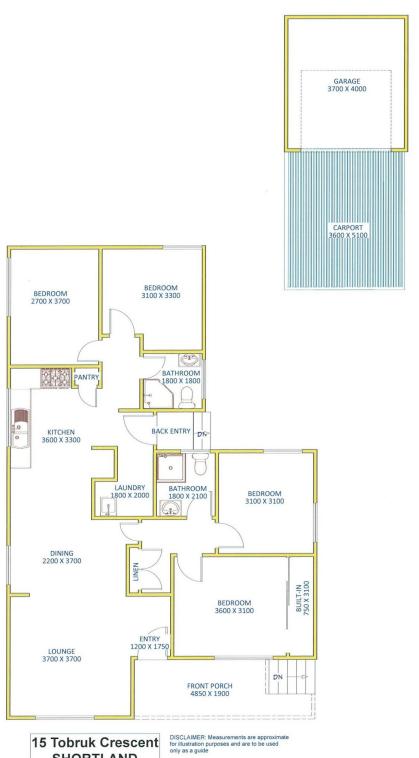

## 15 Tobruk Crescent Shortland NSW

New to the market is this exceptional, low maintenance property featuring four double sized bedrooms and two bathrooms creating a great investment opportunity or welcoming family home.

Walking through the property you will appreciate the high ceilings & spacious open plan dining/living with floorboards & ceiling fan. Open space flows through to the kitchen featuring 90cm stainless steel freestanding cooker with gas stove top, canopy range hood and pantry, perfect for entertaining guests and family meals.

All four bedrooms are carpeted and have ceiling fans plus the main bedroom has built-in wardrobe & air conditioning. Two of the bedrooms are located at the front of the house

For full version visit the website

4 📭 2 🖺 2 🗬

Type : House Land Size : 583 sqm

**View**: https://www.reecerealty.com.au/sale/nsw/ne

wcastle-region/shortland/residential/house/7

504737

Allen Reece 02 4950 2025

SHORTLAND