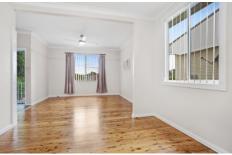

Walking through the property you will appreciate the high ceilings & spacious open plan dining/living with floorboards & ceiling fan. Open space flows through to the kitchen featuring 90cm stainless steel freestanding cooker with gas stove top, canopy range hood and pantry, perfect for entertaining guests and family meals.