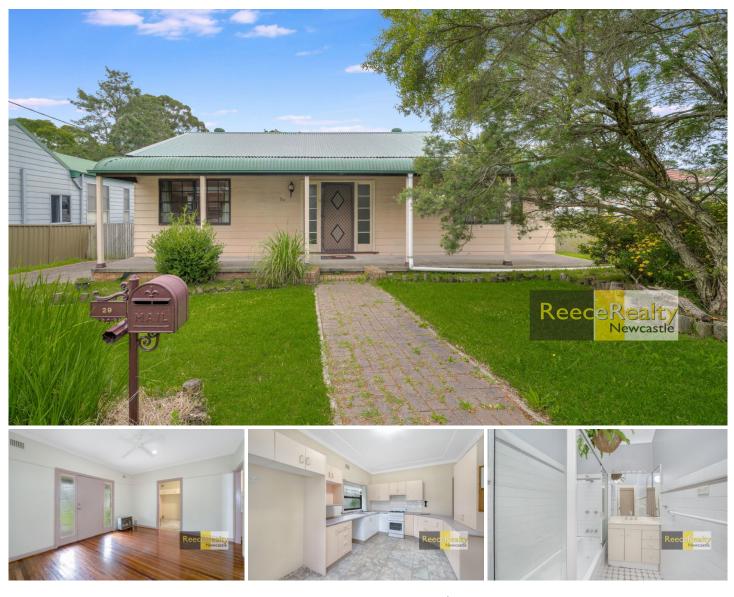

## 29 Morris Street Birmingham Gardens NSW

Well presented property with five bedrooms in main house & a two bedroom granny flat.

Generous living room with polished cypress floorboards & ceiling fan. Adjoining the living area is a large kitchen with gas cooking facilities, plentiful cupboards and bench space with breakfast bar & room for a large fridge.

Both bathrooms in the main house have had a makeover with one including a full size bath and the second combined with the internal laundry.

With two good sized bedrooms and open plan kitchenette/living area, all with ceiling fans, the granny flat is designed to maximise available space. The full size