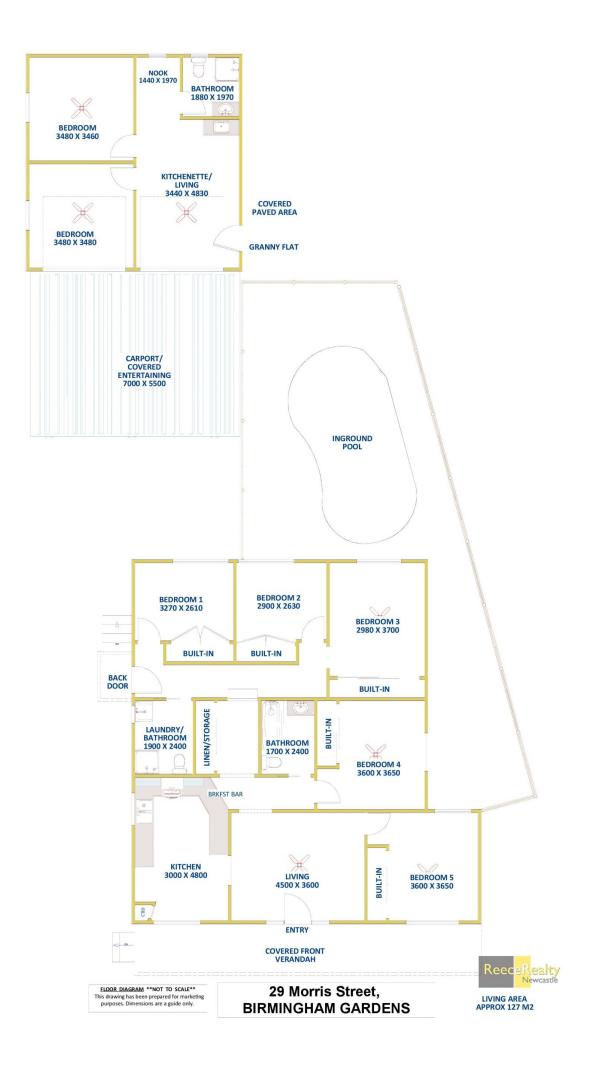

## 29 Morris Street Birmingham Gardens NSW

Well presented property with five bedrooms in main house & a two bedroom granny flat.

Generous living room with polished cypress floorboards & ceiling fan. Adjoining the living area is a large kitchen with gas cooking facilities, plentiful cupboards and bench space with breakfast bar & room for a large fridge.

Both bathrooms in the main house have had a makeover with one including a full size bath and the second combined with the internal laundry.

With two good sized bedrooms and open plan kitchenette/living area, all with ceiling fans, the granny flat is designed to maximise available space. The full size