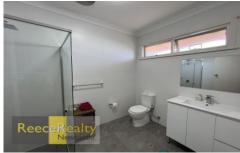

The bedrooms are located in each the downstairs, middle and upper levels. Each bedroom houses a double or queen bed, built in wardrobe, desk and chair.

There are two shared bathrooms with the bathroom downstairs being located off the laundry and houses a toilet and shower, and the upstairs bathroom offers a shower and a separate W/C.