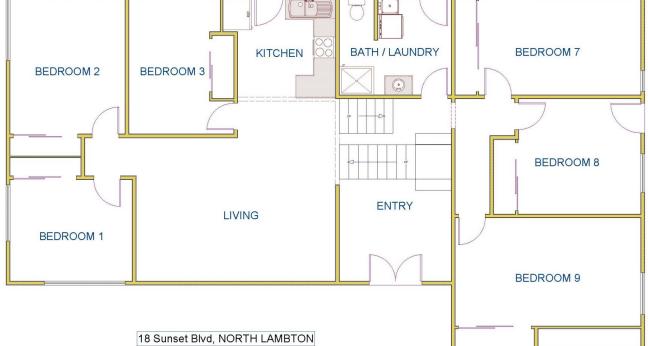

## 18 Sunset Boulevard North Lambton NSW

This fully furnished brick 9-bedroom accommodation option features a central open plan living space with a large lounge, dining table and compact kitchen with breakfast bar.

The bedrooms are located in each the downstairs, middle and upper levels. Each bedroom houses a double or queen bed, built in wardrobe, desk and chair.

There are two shared bathrooms with the bathroom downstairs being located off the laundry and houses a toilet and shower, and the upstairs bathroom offers a shower and a separate W/C.

The house is located a short 5 minute walk to the University of Newcastle and 10 minutes to Jesmond Shopping Centre. Public transport is near by and there is limited parking on and off street.

9 🗀 3 🖳

View: https://www.reecerealty.com.au/lease/nsw/newca stle-region/north-lambton/residential/house/74897