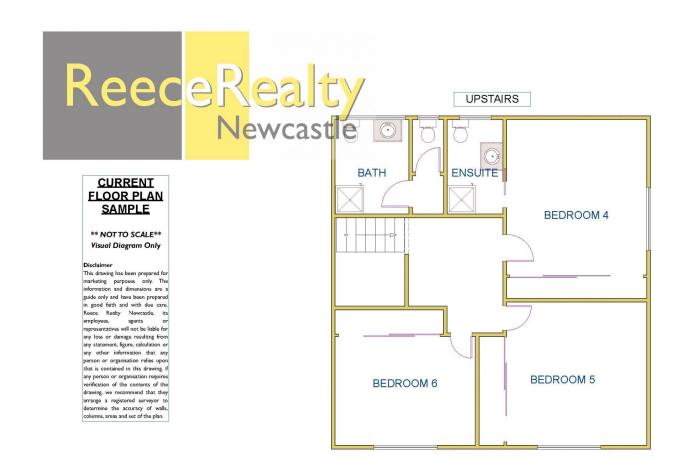

## 18 Sunset Boulevard North Lambton NSW

This fully furnished brick 9-bedroom accommodation option features a central open plan living space with a large lounge, dining table and compact kitchen with breakfast bar.

The bedrooms are located in each the downstairs, middle and upper levels. Each bedroom houses a double or queen bed, built in wardrobe, desk and chair.

There are two shared bathrooms with the bathroom downstairs being located off the laundry and houses a toilet and shower, and the upstairs bathroom offers a shower and a separate W/C.

The house is located a short 5 minute walk to the University of Newcastle and 10 minutes to Jesmond Shopping Centre. Public transport is near by and there is limited parking on and off street.

9 🗀 3 🖳

View: https://www.reecerealty.com.au/lease/nsw/newca stle-region/north-lambton/residential/house/74897