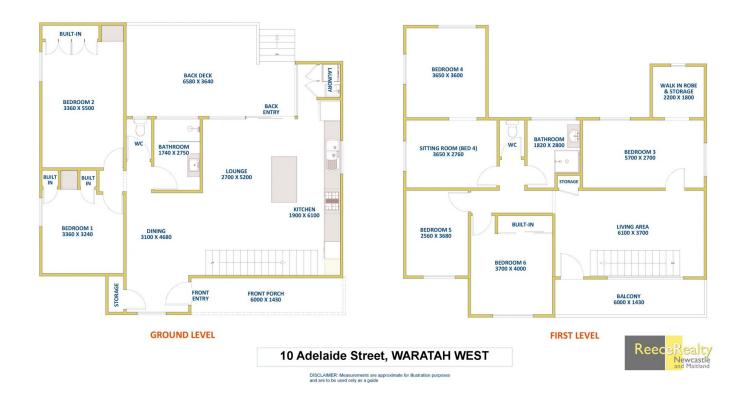

## 10 Adelaide Street Waratah West NSW

This well-presented 6 bedroom student accommodation property has open plan living with a modern kitchen, light and airy lounge/ dining area backing onto a large back deck, two shared modern bathrooms and internal laundry. Located within walking distance to the Newcastle University and close to transport. Sorry no pets.