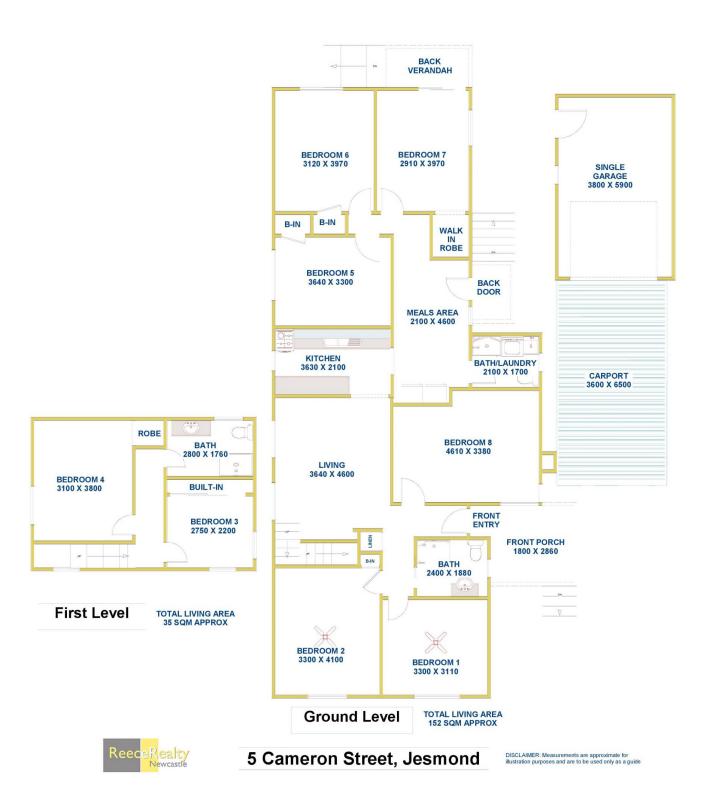

## **5 Cameron Street Jesmond NSW**

Prime position student accommodation, five minutes walk to Newcastle University and Jesmond Shopping centre. Featuring 7 (Seven) bedrooms ranging in size. Neat & Tidy living area, good sized kitchen area with generous cupboard space, gas cooking. The dining area is handy being off just off the kitchen. Bathroom facilities are conveniently located both downstairs and upstairs. The two bathrooms each have full size showers, modern vanities and W.C. Sorry no pets.