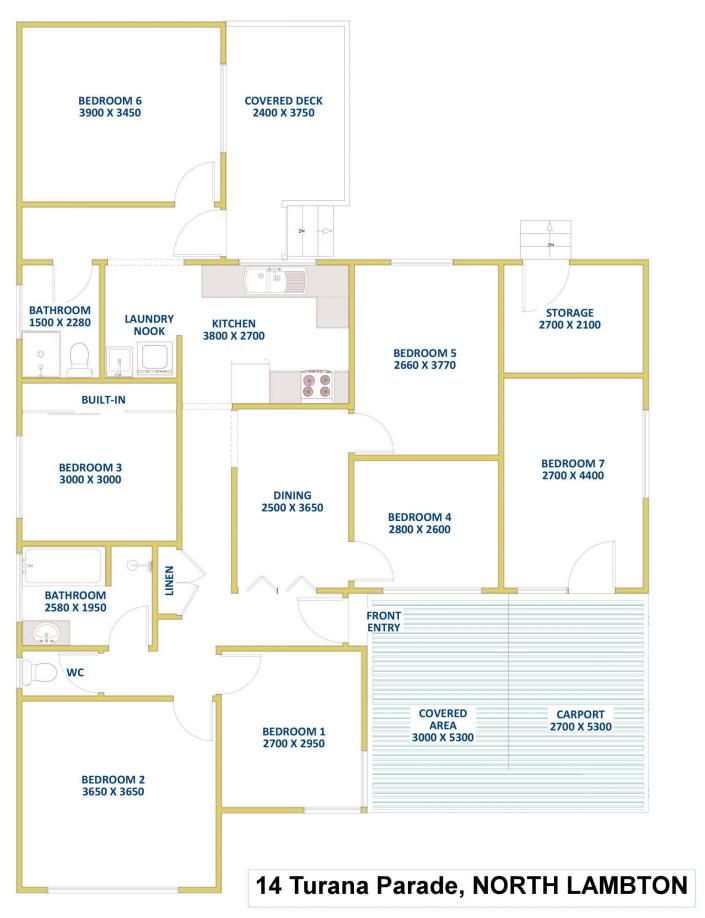

## 14 Turana Parade North Lambton NSW

Brick an tile home located in a quiet street just minutes walk to the Newcastle University.

Three double bedrooms with built-in robes, large lounge and dining room with ducted air conditioning, modern kitchen, second dining area plus large sitting room or sunroom.

The pergola/BBQ area opens onto the lawn and garden which is fully fenced.

The property also includes a double carport, with a lock up storage area under the house.

7 🕮 2 🔓 2 😭

**View :** https://www.reecerealty.com.au/lease/nsw/newca stle-region/north-lambton/residential/house/74896