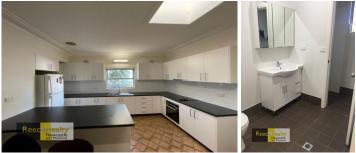

## ReeceRealty

A recent complete kitchen renovation and earlier bathroom update have modernized the home's interior. Spacious, with plenty of cupboard & bench space, the kitchen offers electric cooking & breakfast bar. As well as the main bathroom at the front of the property there is a combined bathroom/laundry toward the rear. There are seven good sized bedrooms in the main dwelling with leases on each bedroom.