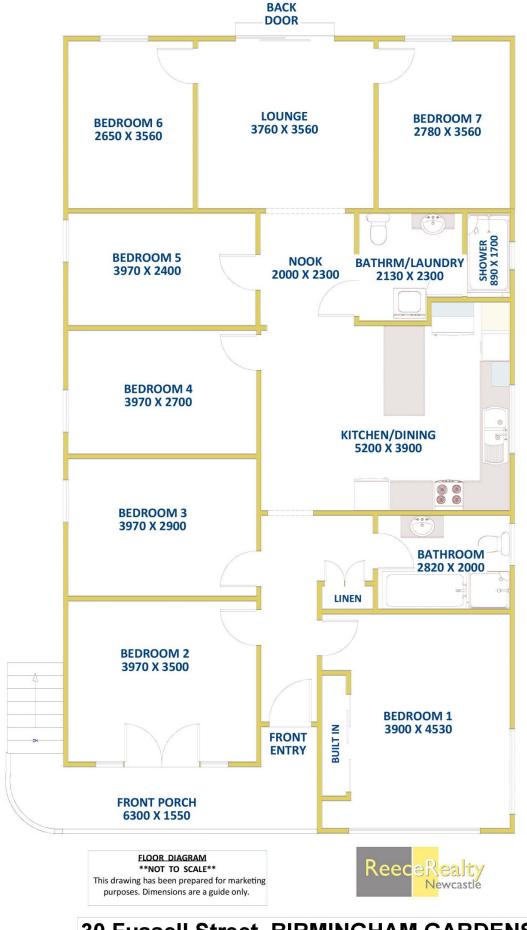

## ReeceRealty

A recent complete kitchen renovation and earlier bathroom update have modernized the home's interior. Spacious, with plenty of cupboard & bench space, the kitchen offers electric cooking & breakfast bar. As well as the main bathroom at the front of the property there is a combined bathroom/laundry toward the rear. There are seven good sized bedrooms in the main dwelling with leases on each bedroom.