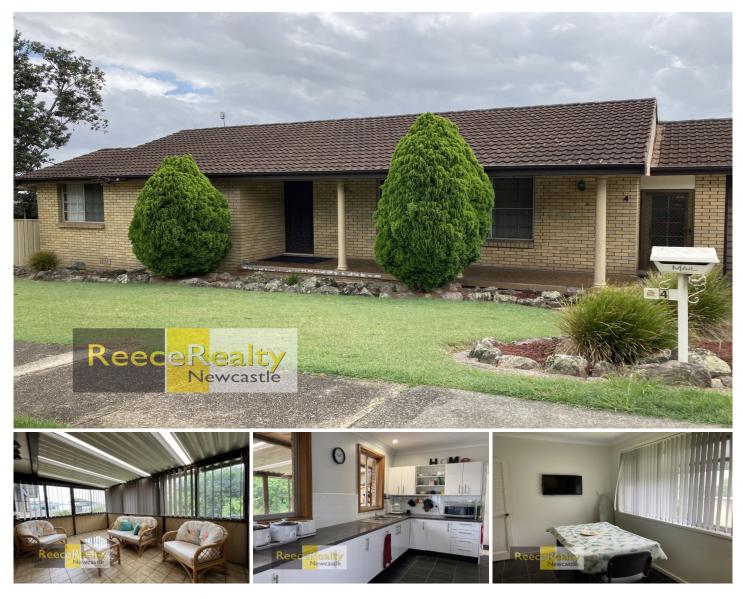

## 4 Turana Parade North Lambton NSW

We have a 7 bedroom, 2 bathroom house with rooms for rent in this prime location on a quiet street opposite the University. The house features a centrally positioned kitchen with 2 fridges, electric cooking and plenty of bench space for food preparation. Each room is fully furnished with bed, desk, chair & wardrobe. A close walk to University & public transport to access Jesmond Central shopping Centre. Convenient for students. Contact Office for room availability.

\*\* Rent includes electricity & water - NO CAPPED AMOUNTS \*\*

Internet is provided at the property as complimentary utility - reliability, speed or availability cannot be guaranteed