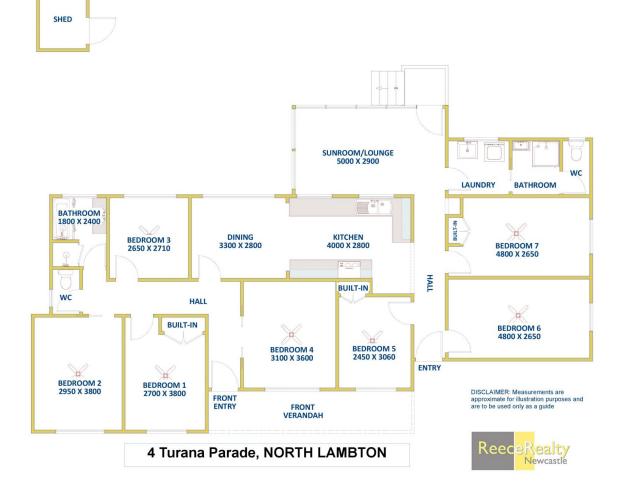

## 4 Turana Parade North Lambton NSW

We have a 7 bedroom, 2 bathroom house with rooms for rent in this prime location on a quiet street opposite the University. The house features a centrally positioned kitchen with 2 fridges, electric cooking and plenty of bench space for food preparation. Each room is fully furnished with bed, desk, chair & wardrobe. A close walk to University & public transport to access Jesmond Central shopping Centre. Convenient for students. Contact Office for room availability.