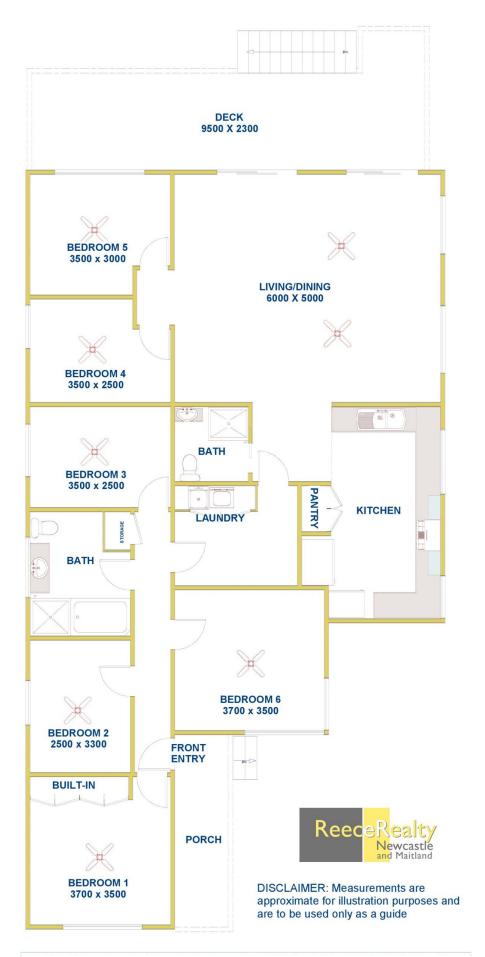

## **6 Coronation Street Waratah West NSW**

Ideal location, walking distance to Newcastle University and Mater Hospital. Close to Shopping Centers and Public Transport.

This well-presented 6 bedroom student accommodation property has open plan living with a modern kitchen, light and airy lounge/ dining area backing onto a large back deck, two shared modern bathrooms and internal laundry.

8 📮 3 🔓 2 🖨

Land Size: 968 sqm

**View**: https://www.reecerealty.com.au/lease/nsw/n

ewcastle-region/waratah-west/residential/ho

use/7489440

Melissa Reece 02 4950 2025

6 Coronation Street, WARATAH WEST