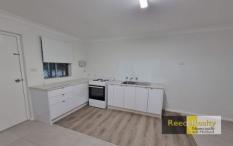

## 5/25 Tennyson Street Metford NSW

This one-bedroom unit is located only minutes away from the local public transport, shopping centre, schools and hospital.

The unit contains a split system air-conditioning unit, storage space, a single bathroom and plenty of bench space in a contemporary kitchen.

You have access to a electric stove and oven. The property is engulfed in natural sunlight thanks to the good-sized windows.

Off-street parking is provided via a communal car-port area.

Water usage is included in rent!