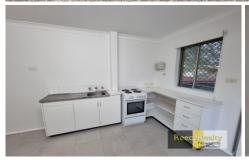

The kitchen has plenty of space, with bench space provided for food prep. An electric stove and oven are provided.

The unit is engulfed in natural light thanks to the good sized windows and location.

Property features;