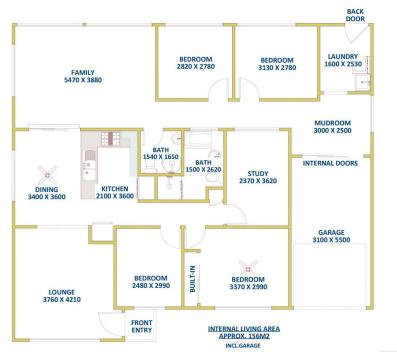

Two living spaces, one with views over the Wetland Reserve and the other looking out to the back lawn & gardens, suggest a sense of privacy and space. There are four bedrooms, separate study/5th bedroom, modern kitchen with combined dining and two bathrooms in a flexible floorplan that grants various living options depending on your household dynamic. The garage has auto entry and internal access to a generous mudroom/gym or study nook.

82 Callan Avenue, MARYLAND

FLOOR\_DIAGRAM

\*\*NOT TO SCALE\*\*

This drawing has been prepared for marketing purposes.

Dimensions are a guide only.