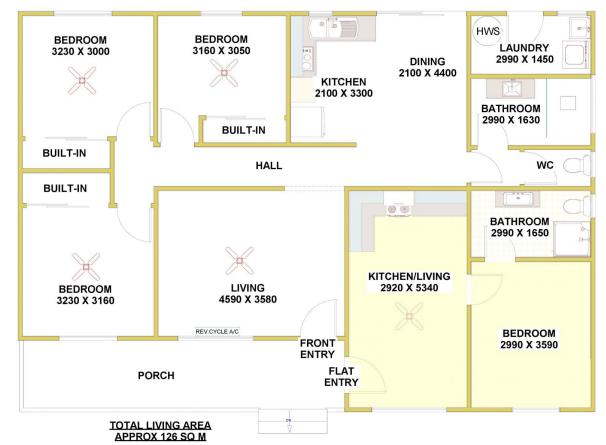

76 Acacia Avenue, NORTH LAMBTON

FLOOR DIAGRAM \*\*NOT TO SCALE\*\*
This drawing has been prepared for marketing purposes. Dimensions are a guide only.