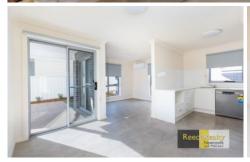

A styled chef's kitchen with dishwasher, stone benchtop and gas cooking, opens up to a good sized paved courtyard. There are two dedicated ensuites, and a separate main bathroom.

The living area is tiled, and open plan with plenty of space and split system air conditioning. There is a private single garage with internal access provided.