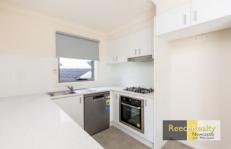

A styled chef's kitchen with dishwasher, stone benchtop and gas cooking, opens up to a good sized paved courtyard. There are two dedicated ensuites, and a separate main bathroom.

The living area is tiled, and open plan with plenty of space and split system air conditioning. There is a private single garage with internal access provided.