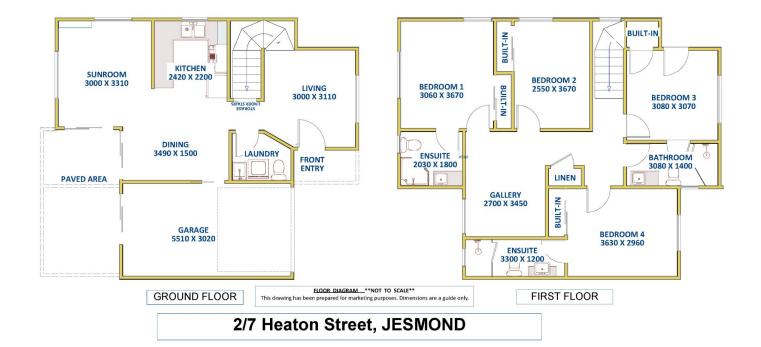

## 2/7 Heaton Street Jesmond NSW

This 4-bedroom townhouse, with ducted and split system air-conditioning, is in a prime location, only minutes away from the local shops, schools and public transport.

All 4 bedrooms are spacious, with built in wardrobes and plenty of natural light.

A styled chef's kitchen with dishwasher, stone benchtop and gas cooking, opens up to a good sized paved courtyard. There are two dedicated ensuites, and a separate main bathroom.

The living area is tiled, and open plan with plenty of space and split system air conditioning. There is a private single garage with internal access provided.