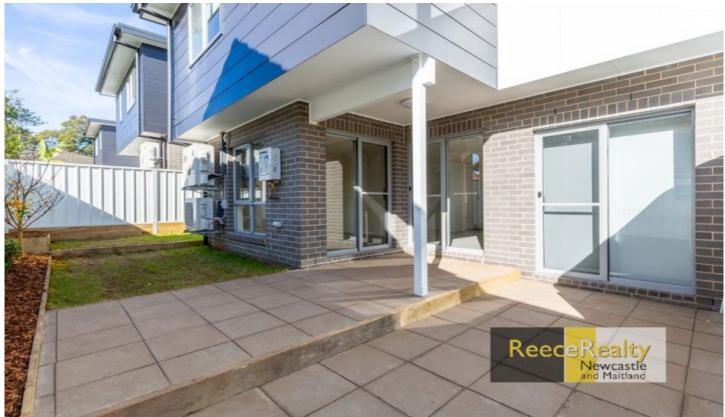

A styled chef's kitchen with dishwasher, stone benchtop and gas cooking, opens up to a good sized paved courtyard. There are two dedicated ensuites, and a separate main bathroom.

The living area is tiled, and open plan with plenty of space and split system air conditioning. There is a private single garage with internal access provided.